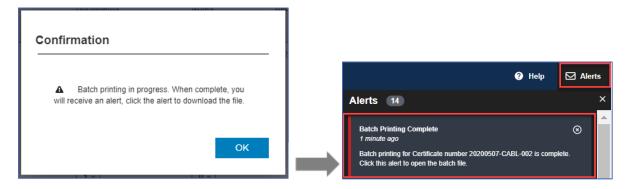

|                 |        |
| Transcript                           |                 |        |
| Choose document order                |                 |        |
| Order by List Rank                   |                 |        |
| Order by Last Name                   |                 |        |
|                                      |                 |        |
|                                      | Print Documents | Cancel |

 You will receive a pop-up with a Confirmation message that reads: Batch printing in progress. When complete, you will receive an alert; click the alert to download the file. Once your batch print file is ready, you will see a new alert in the Alert icon at top right side of the page. To open the batch print document, click on the alert.



#### Additional Help

For questions or comments around the content of a Review assigned to you or for questions regarding business processes, please contact your HR Office. To further clarify system processes and to troubleshoot issues with system functionality, click the **Help** icon on the Navigation Bar on the page for which you need help.