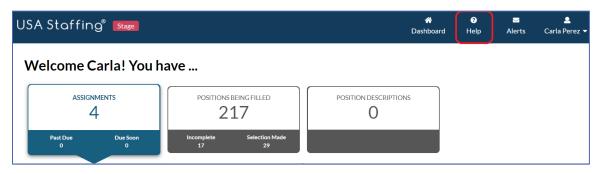

### Hiring Manager Dashboard Overview

The **Dashboard** is your home page in USA Staffing. The dashboard consists of a Navigation Toolbar with menu options that allow you to access your Dashboard, access Online Help, view personalized Alerts, and manage your User Account. The Dashboard displays Assignments, and Positions to be filled. <u>https://help.stage.usastaffing.gov/HiringManager/index.php?title=Login</u>The tiles displayed on this page include:

#### Navigation Toolbar:

On your navigation toolbar and in your sign-in menu, the following options are available:

| USA Staffing® stage | <b>☆</b><br>Dashboard | ?<br>Help | Alerts | 💄<br>Carla Perez ▾ |
|---------------------|-----------------------|-----------|--------|--------------------|
|---------------------|-----------------------|-----------|--------|--------------------|

• Dashboard. This button will display the Assignment and Positions Being Filled summary tiles.

- **Help.** Navigates you to the online help pages within USA Staffing. Once the Help item is clicked, you are taken to the online help content specific to the page you are currently viewing.
- Alerts. Where you view personalized notifications related to your hiring details. The number in "red" will display the active alerts.
- User Account. Displays your First and Last Name. Users can click on their name to access a menu with options for managing their account.
  - Profile. Displays your Email Address, Name, Address and Phone Number. Users can view or edit their personal information. The Email Address cannot be modified by the user. Please contact your HR office for email changes.
  - Tenant. Displays only if you have access to multiple Agencies (i.e., GOV or DOI).
  - **User Type.** Will display if you have access to USA Staffing with more than one profile type (i.e., HR User, Hiring Manager User, etc.).
  - **Sign Out.** Used to log off the system completely.