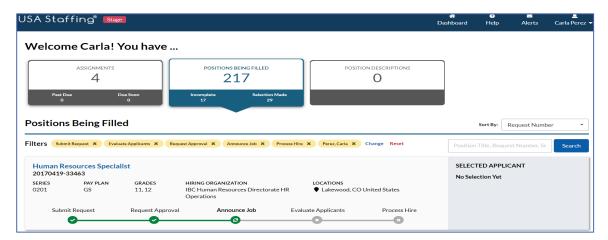

### Hiring Manager Dashboard Overview

The **Dashboard** is your home page in USA Staffing. The dashboard consists of a Navigation Toolbar with menu options that allow you to access your Dashboard, access Online Help, view personalized Alerts, and manage your User Account. The Dashboard displays Assignments, and Positions to be filled. <u>https://help.stage.usastaffing.gov/HiringManager/index.php?title=Login</u>The tiles displayed on this page include:

- Assignments. This displays all assignments assigned to you and may include Job Opportunity Announcements (JOA), Applicants Lists, Panel Reviews, Position Descriptions and/or SME Evaluations that are in an incomplete status.
  - **Past Due**. Reflects the number of your assignments where the Due Date is prior to today.
  - **Due Soon**. Reflects the number of your assignments that are due within the next three days.
- **Positions Being Filled**. This displays a list of new hires and their status where you are listed as the Hiring Manager.
  - Incomplete
  - Selection Made
- Position Descriptions. The Dashboard will display but this functionality is not used by our office.

By clicking on one of the tiles, you can view the specific details.

| US | SA Staffing®  | Stage         |                  |                      |                       | 😭<br>Dashboard | <b>?</b><br>Help | <b>1</b><br>Alerts | _<br>Carla Perez ▼ |
|----|---------------|---------------|------------------|----------------------|-----------------------|----------------|------------------|--------------------|--------------------|
| ,  | Welcome Ca    | rla! You have | e                |                      |                       |                |                  |                    |                    |
|    | ASSIGN        | iments<br>2   |                  | BEING FILLED         | POSITION DESCRIPTIONS |                |                  |                    |                    |
|    | Past Due<br>0 | Due Soon<br>0 | Incomplete<br>17 | Selection Made<br>29 |                       |                |                  |                    |                    |
|    | Assignments   |               |                  |                      |                       |                | Sort By: D       | ue Date            | •                  |

#### **Positions Being Filled Tile:**

The **Positions Being Filled** tile displays a list of any positions being filled that your HR contact has granted you access to view. The information on each position details includes Position Title, Request Number, Series, Pay Plan, Grade, Hiring Organization, Location(s), Status bar and the Selected Applicant, when applicable. On this page, you can Filter, Reset Filters, Sort, and Search Positions Being Filled that you have access to in USA Staffing. To help you track each position status there is also an **Activity Progress Bar** which displays the different phases of the hiring process that the position is currently in. There are three distinct icons to help identify what status within the given phase the position is currently in. The following elements are displayed:

The green circle with checkmark will indicate that the task is completed.

The green circle with arrows indicated that phase is active and in progress.

The grey circle with 'X' means that phase has not yet started.