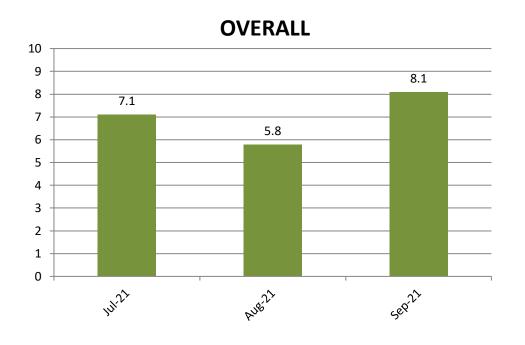

### TREND-CUSTOMER SERVICE EXCELLENCE RATINGS

Scale:

Poor (1) Somewhat Unsatisfactory (3) Satisfactory (5) Very Satisfactory (8) Superior (10)

■ Total Responses received – 23 Average CSE score of – 8.1