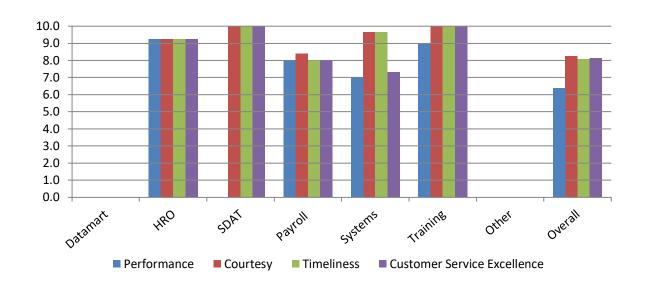

## QUESTION RATINGS – BY HRD SERVICE

#### HRD EMAIL-BASED SURVEY

- Question Ratings "Please rate ...
  - whether your inquiry was answered to your satisfaction."(Performance)
  - whether you received courteous and professional customer service."
    (Courtesy)
  - whether you received timely customer service."(Timeliness)
  - the overall quality of customer service you received."
    (Customer Service Excellence)

Scale:

Poor (1) Somewhat Unsatisfactory (3) Satisfactory (5) Very Satisfactory (8) Superior (10)

■ Total Responses received – 23 Average CSE score of – 8.1