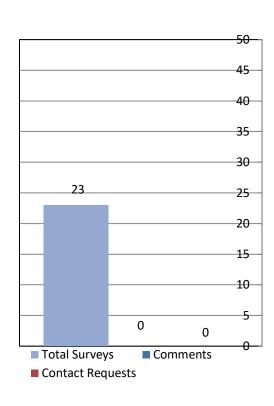

Scale:

Poor (1) Somewhat Unsatisfactory (3) Satisfactory (5) Very Satisfactory (8) Superior (10)

■ Total Responses received – 23 Average CSE score of – 8.1

### SURVEYS, COMMENTS, CONTACT REQUESTS