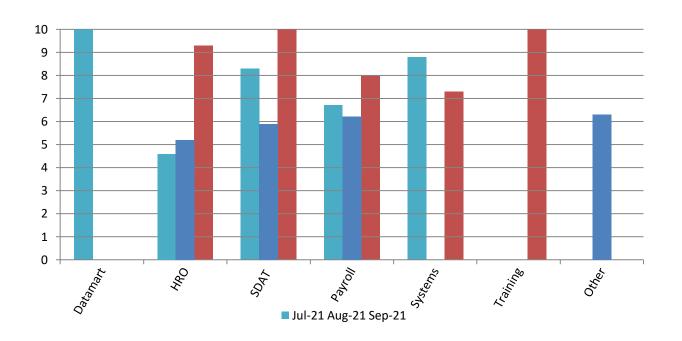

#### HRD EMAIL-BASED SURVEY

- Question Ratings "Please rate ...
  - whether your inquiry was answered to your satisfaction."(Performance)
  - whether you received courteous and professional customer service."
    (Courtesy)
  - whether you received timely customer service."(Timeliness)
  - the overall quality of customer service you received."
    (Customer Service Excellence)

Scale:

Poor (1) Somewhat Unsatisfactory (3) Satisfactory (5) Very Satisfactory (8) Superior (10)

■ Total Responses received – 23 Average CSE score of – 8.1

## QUESTION RATINGS – BY HRD SERVICE



# TREND-CUSTOMER SERVICE EXCELLENCE (BY FUNCTIONAL AREA)



### TREND-CUSTOMER SERVICE EXCELLENCE RATINGS



### SURVEYS, COMMENTS, CONTACT REQUESTS