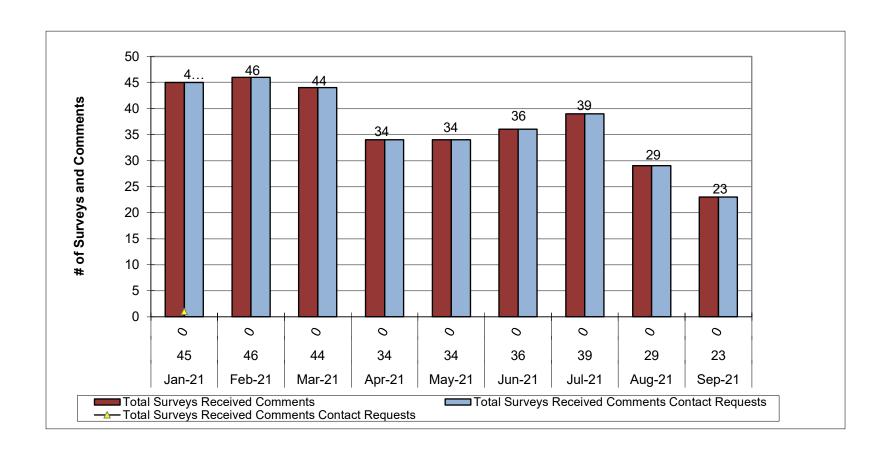

#### HRD EMAIL-BASED SURVEY

- Question Ratings "Please rate ...
  - whether your inquiry was answered to your satisfaction."(Performance)
  - whether you received courteous and professional customer service."
    (Courtesy)
  - whether you received timely customer service."(Timeliness)
  - the overall quality of customer service you received."
    (Customer Service Excellence)

Scale:

Poor (1) Somewhat Unsatisfactory (3) Satisfactory (5) Very Satisfactory (8) Superior (10)

■ Total Responses received – 23 Average CSE score of – 8.1

## QUESTION RATINGS – BY HRD SERVICE



# TREND-CUSTOMER SERVICE EXCELLENCE (BY FUNCTIONAL AREA)



### TREND-CUSTOMER SERVICE EXCELLENCE RATINGS



### SURVEYS, COMMENTS, CONTACT REQUESTS