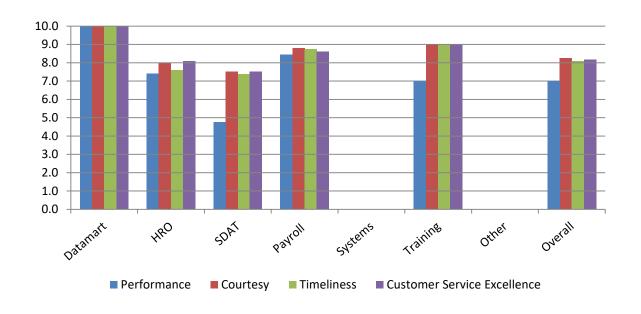

### QUESTION RATINGS – BY HRD SERVICE

#### HRD EMAIL BASED SURVEY

- Question Ratings "Please rate ...
  - whether your inquiry was answered to your satisfaction."
    (Performance)
  - whether you received courteous and professional customer service."
    (Courtesy)
  - whether you received timely customer service."(Timeliness)
  - the overall quality of customer service you received."
    (Customer Service Excellence)

Scale:

Poor (1) Somewhat Unsatisfactory (3) Satisfactory (5) Very Satisfactory (8) Superior (10)

■ Total Responses received – 61 Average CSE score of – 8.2