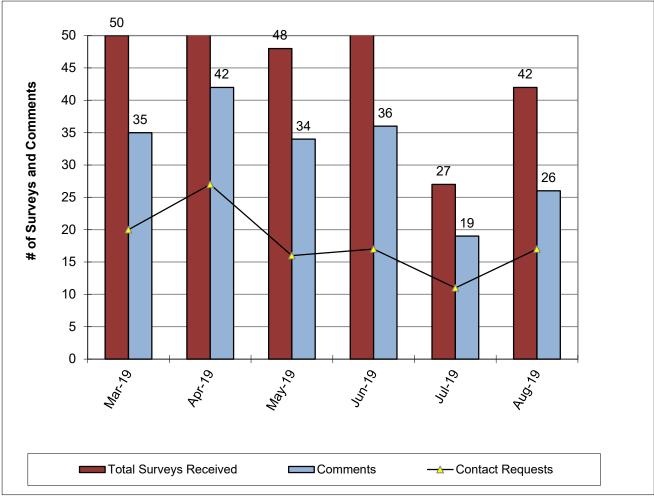

#### HRD EMAIL BASED SURVEY

- Question Ratings "Please rate ...
  - whether your inquiry was answered to your satisfaction."
    (Performance)
  - whether you received courteous and professional customer service."
    (Courtesy)
  - whether you received timely customer service."(Timeliness)
  - the overall quality of customer service you received."
    (Customer Service Excellence)

Scale:

Poor (1) Somewhat Unsatisfactory (3) Satisfactory (5) Very Satisfactory (8) Superior (10)

■ Total Responses received – 61 Average CSE score of – 8.2

### QUESTION RATINGS – BY HRD SERVICE



# TREND-CUSTOMER SERVICE EXCELLENCE (BY FUNCTIONAL AREA)



#### TREND-CUSTOMER SERVICE EXCELLENCE RATINGS

#### **OVERALL**



## SURVEYS, COMMENTS, CONTACT REQUESTS





August 2019