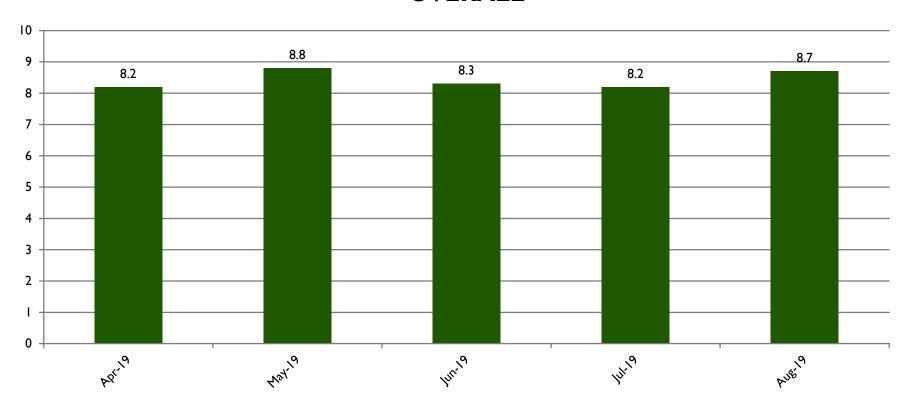

#### HRD EMAIL BASED SURVEY

- Question Ratings "Please rate ...
  - whether your inquiry was answered to your satisfaction."
    (Performance)
  - whether you received courteous and professional customer service."
    (Courtesy)
  - whether you received timely customer service."(Timeliness)
  - the overall quality of customer service you received."
    (Customer Service Excellence)

Scale:

Poor (1) Somewhat Unsatisfactory (3) Satisfactory (5) Very Satisfactory (8) Superior (10)

■ Total Responses received – 61 Average CSE score of – 8.2

### QUESTION RATINGS – BY HRD SERVICE



# TREND-CUSTOMER SERVICE EXCELLENCE (BY FUNCTIONAL AREA)



#### TREND-CUSTOMER SERVICE EXCELLENCE RATINGS

#### **OVERALL**



## SURVEYS, COMMENTS, CONTACT REQUESTS





August 2019