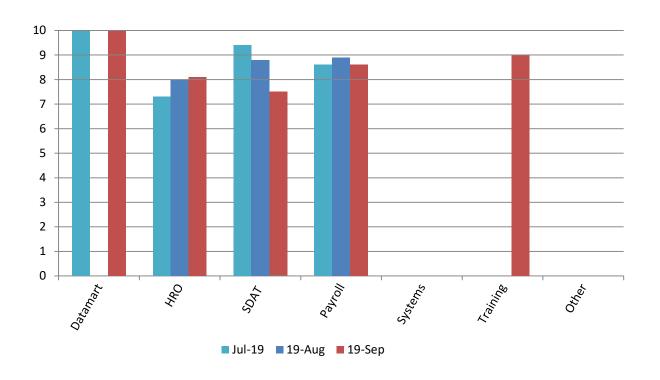

#### HRD EMAIL BASED SURVEY

- Question Ratings "Please rate ...
  - whether your inquiry was answered to your satisfaction."
    (Performance)
  - whether you received courteous and professional customer service."
    (Courtesy)
  - whether you received timely customer service."(Timeliness)
  - the overall quality of customer service you received."
    (Customer Service Excellence)

Scale:

Poor (1) Somewhat Unsatisfactory (3) Satisfactory (5) Very Satisfactory (8) Superior (10)

■ Total Responses received – 61 Average CSE score of – 8.2

### QUESTION RATINGS – BY HRD SERVICE



# TREND-CUSTOMER SERVICE EXCELLENCE (BY FUNCTIONAL AREA)



#### TREND-CUSTOMER SERVICE EXCELLENCE RATINGS

#### **OVERALL**



## SURVEYS, COMMENTS, CONTACT REQUESTS





August 2019