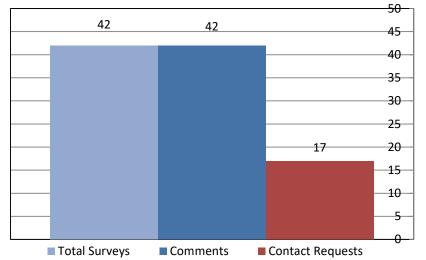

#### HRD EMAIL BASED SURVEY

- Question Ratings "Please rate ...
  - whether your inquiry was answered to your satisfaction."
    (Performance)
  - whether you received courteous and professional customer service."
    (Courtesy)
  - whether you received timely customer service."(Timeliness)
  - the overall quality of customer service you received."
    (Customer Service Excellence)

Scale:

Poor (1) Somewhat Unsatisfactory (3) Satisfactory (5) Very Satisfactory (8) Superior (10)

■ Total Responses received – 61 Average CSE score of – 8.2

### QUESTION RATINGS – BY HRD SERVICE



# TREND-CUSTOMER SERVICE EXCELLENCE (BY FUNCTIONAL AREA)



#### TREND-CUSTOMER SERVICE EXCELLENCE RATINGS

#### **OVERALL**



## SURVEYS, COMMENTS, CONTACT REQUESTS





August 2019