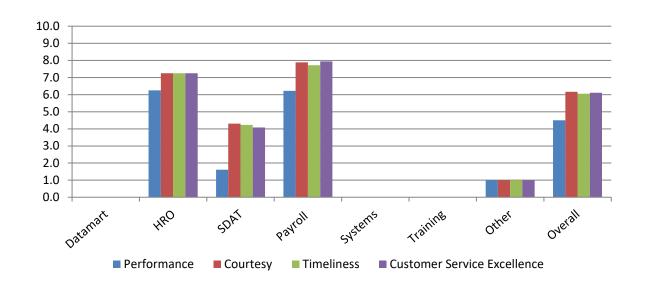

#### HRD EMAIL-BASED SURVEY

- Question Ratings "Please rate ...
  - whether your inquiry was answered to your satisfaction."
    (Performance)
  - whether you received courteous and professional customer service."
    (Courtesy)
  - whether you received timely customer service."(Timeliness)
  - the overall quality of customer service you received."
    (Customer Service Excellence)

Scale:

Poor (1) Somewhat Unsatisfactory (3) Satisfactory (5) Very Satisfactory (8) Superior (10)

■ Total Responses received – 37 Average CSE score of – 6.1

### QUESTION RATINGS – BY HRD SERVICE