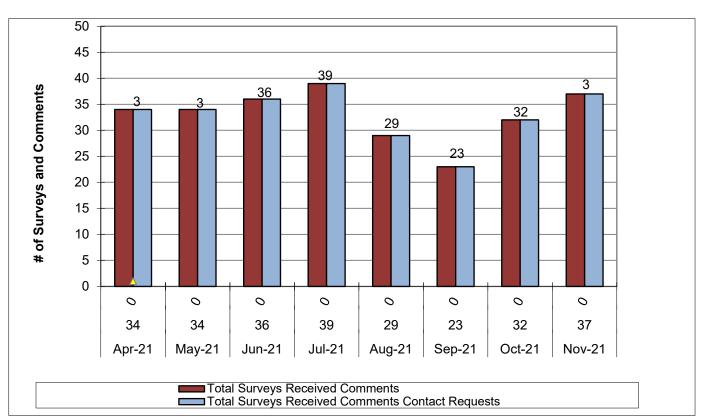

#### HRD EMAIL-BASED SURVEY

- Question Ratings "Please rate ...
  - whether your inquiry was answered to your satisfaction."
    (Performance)
  - whether you received courteous and professional customer service."
    (Courtesy)
  - whether you received timely customer service."(Timeliness)
  - the overall quality of customer service you received."
    (Customer Service Excellence)

Scale:

Poor (1) Somewhat Unsatisfactory (3) Satisfactory (5) Very Satisfactory (8) Superior (10)

■ Total Responses received – 37 Average CSE score of – 6.1

### QUESTION RATINGS – BY HRD SERVICE



# TREND-CUSTOMER SERVICE EXCELLENCE (BY FUNCTIONAL AREA)



### TREND-CUSTOMER SERVICE EXCELLENCE RATINGS



## SURVEYS, COMMENTS, CONTACT REQUESTS