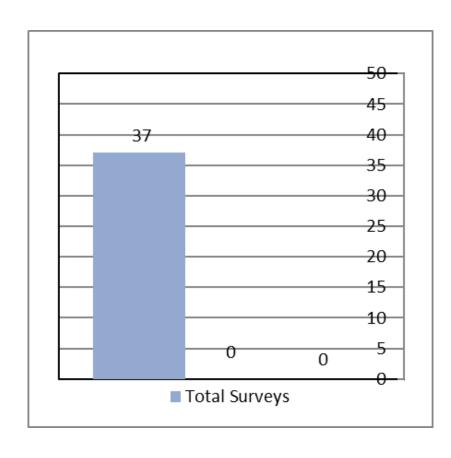

Scale:

Poor (1) Somewhat Unsatisfactory (3) Satisfactory (5) Very Satisfactory (8) Superior (10)

■ Total Responses received – 37 Average CSE score of – 6.1