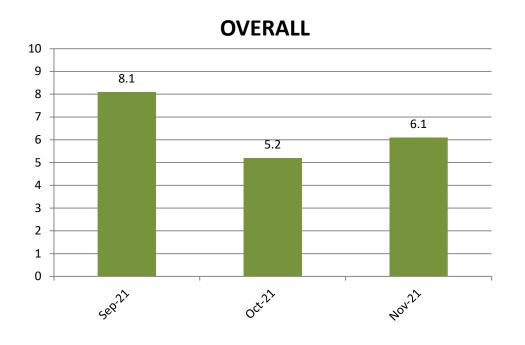

### TREND-CUSTOMER SERVICE EXCELLENCE RATINGS

Scale:

Poor (1) Somewhat Unsatisfactory (3) Satisfactory (5) Very Satisfactory (8) Superior (10)

■ Total Responses received – 37 Average CSE score of – 6.1