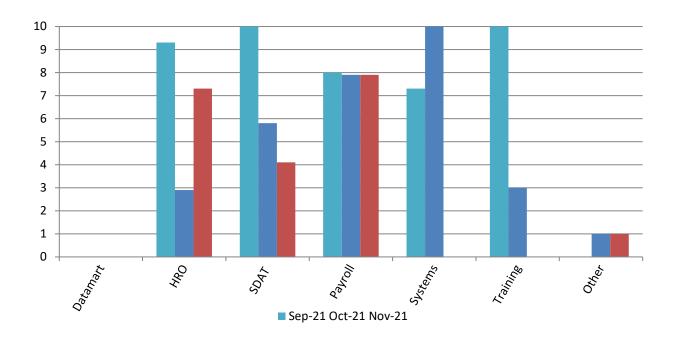

#### HRD EMAIL-BASED SURVEY

- Question Ratings "Please rate ...
  - whether your inquiry was answered to your satisfaction."
    (Performance)
  - whether you received courteous and professional customer service."
    (Courtesy)
  - whether you received timely customer service."(Timeliness)
  - the overall quality of customer service you received."
    (Customer Service Excellence)

Scale:

Poor (1) Somewhat Unsatisfactory (3) Satisfactory (5) Very Satisfactory (8) Superior (10)

■ Total Responses received – 37 Average CSE score of – 6.1

### QUESTION RATINGS – BY HRD SERVICE



# TREND-CUSTOMER SERVICE EXCELLENCE (BY FUNCTIONAL AREA)



### TREND-CUSTOMER SERVICE EXCELLENCE RATINGS



## SURVEYS, COMMENTS, CONTACT REQUESTS