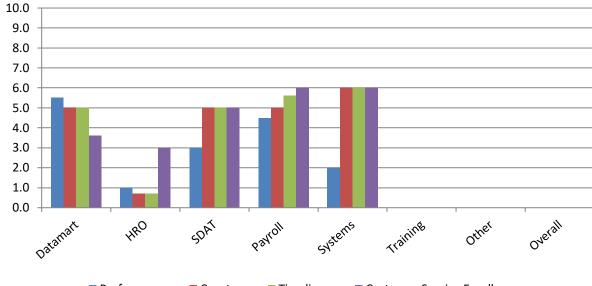

#### QUESTION RATINGS – BY HRD SERVICE

■ Performance ■ Courtesy ■ Timeliness ■ Customer Service Excellence