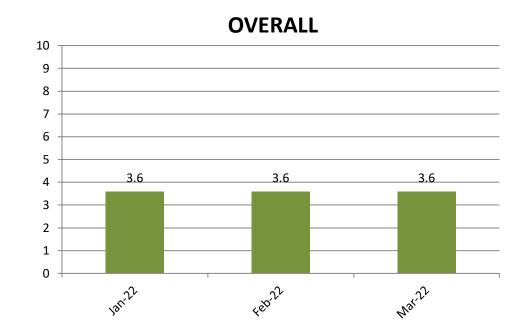

# Total Responses received –42 Average CSE score of – 3.6

March 2022

#### TREND-CUSTOMER SERVICE EXCELLENCE RATINGS