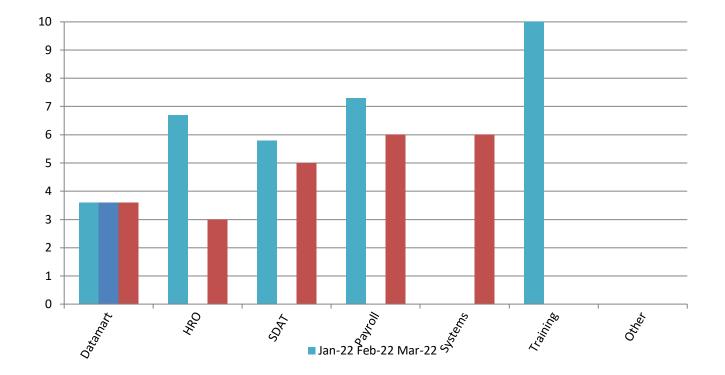

### TREND-CUSTOMER SERVICE EXCELLENCE (BY FUNCTIONAL AREA)

March 2022

#### TREND-CUSTOMER SERVICE EXCELLENCE RATINGS