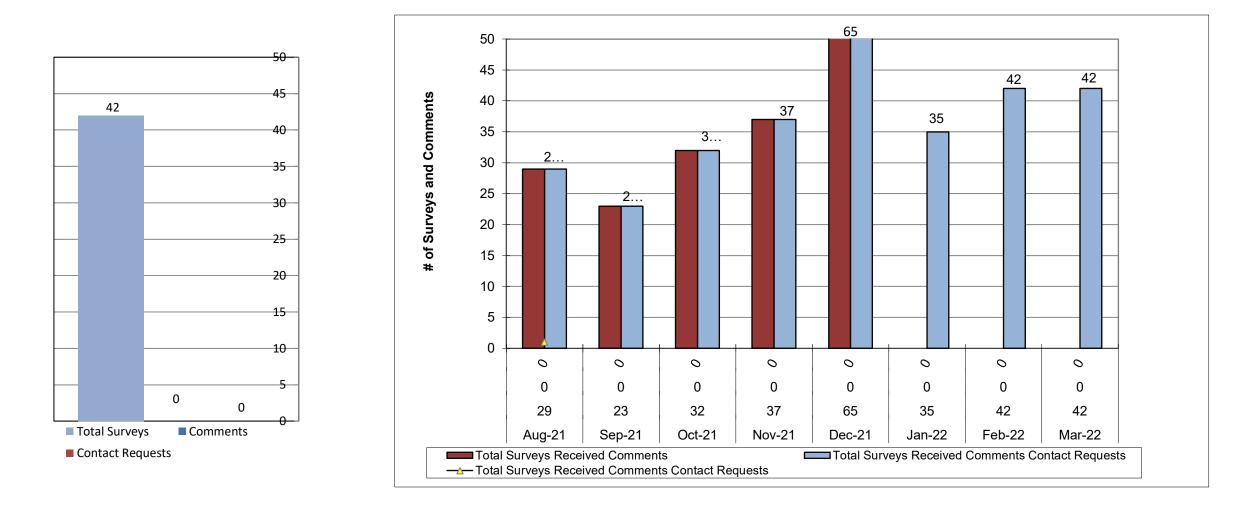

# Total Responses received –42 Average CSE score of – 3.6

March 2022

## SURVEYS, COMMENTS, CONTACT REQUESTS