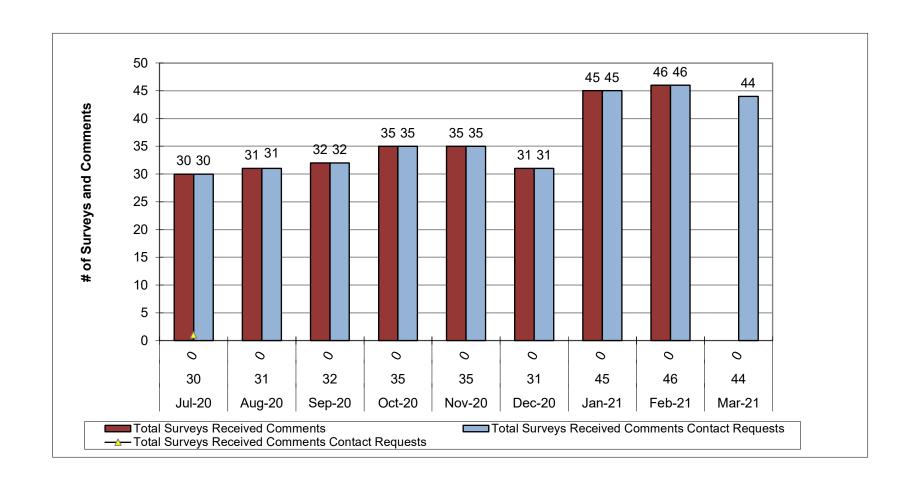

#### HRD EMAIL-BASED SURVEY

- Question Ratings "Please rate ...
  - whether your inquiry was answered to your satisfaction."(Performance)
  - whether you received courteous and professional customer service."
    (Courtesy)
  - whether you received timely customer service."(Timeliness)
  - the overall quality of customer service you received."
    (Customer Service Excellence)

Scale:

Poor (1) Somewhat Unsatisfactory (3) Satisfactory (5) Very Satisfactory (8) Superior (10)

■ Total Responses received – 44 Average CSE score of – 6.3

## QUESTION RATINGS – BY HRD SERVICE



# TREND-CUSTOMER SERVICE EXCELLENCE (BY FUNCTIONAL AREA)



### TREND-CUSTOMER SERVICE EXCELLENCE RATINGS



### SURVEYS, COMMENTS, CONTACT REQUESTS