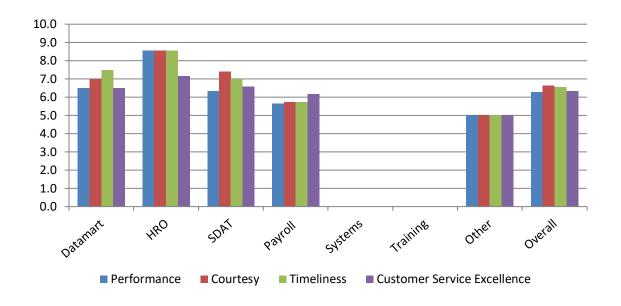

#### HRD EMAIL-BASED SURVEY

- Question Ratings "Please rate ...
  - whether your inquiry was answered to your satisfaction."(Performance)
  - whether you received courteous and professional customer service."
    (Courtesy)
  - whether you received timely customer service."(Timeliness)
  - the overall quality of customer service you received."
    (Customer Service Excellence)

Scale:

Poor (1) Somewhat Unsatisfactory (3) Satisfactory (5) Very Satisfactory (8) Superior (10)

■ Total Responses received – 44 Average CSE score of – 6.3

## QUESTION RATINGS – BY HRD SERVICE