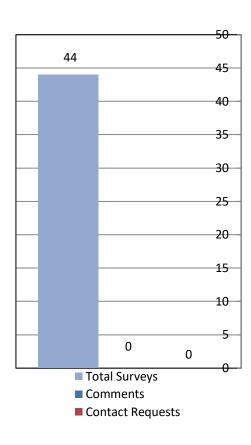

Scale:

Poor (1) Somewhat Unsatisfactory (3) Satisfactory (5) Very Satisfactory (8) Superior (10)

■ Total Responses received – 44 Average CSE score of – 6.3

### SURVEYS, COMMENTS, CONTACT REQUESTS