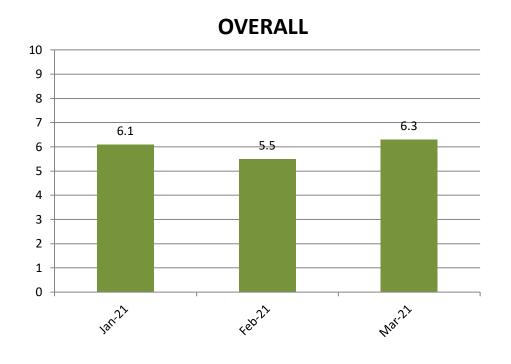

### TREND-CUSTOMER SERVICE EXCELLENCE RATINGS

Scale:

Poor (1) Somewhat Unsatisfactory (3) Satisfactory (5) Very Satisfactory (8) Superior (10)

■ Total Responses received – 44 Average CSE score of – 6.3