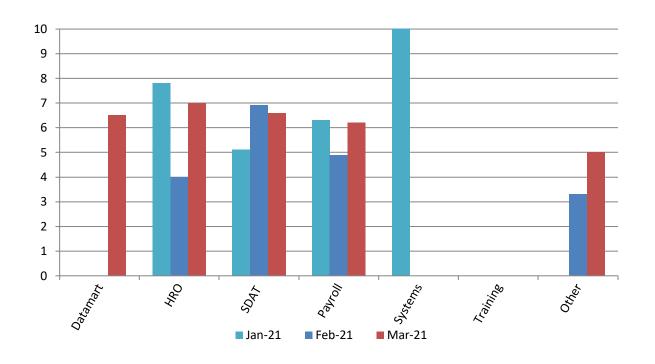

#### HRD EMAIL-BASED SURVEY

- Question Ratings "Please rate ...
  - whether your inquiry was answered to your satisfaction."(Performance)
  - whether you received courteous and professional customer service."
    (Courtesy)
  - whether you received timely customer service."(Timeliness)
  - the overall quality of customer service you received."
    (Customer Service Excellence)

Scale:

Poor (1) Somewhat Unsatisfactory (3) Satisfactory (5) Very Satisfactory (8) Superior (10)

■ Total Responses received – 44 Average CSE score of – 6.3

## QUESTION RATINGS – BY HRD SERVICE



# TREND-CUSTOMER SERVICE EXCELLENCE (BY FUNCTIONAL AREA)



### TREND-CUSTOMER SERVICE EXCELLENCE RATINGS



### SURVEYS, COMMENTS, CONTACT REQUESTS