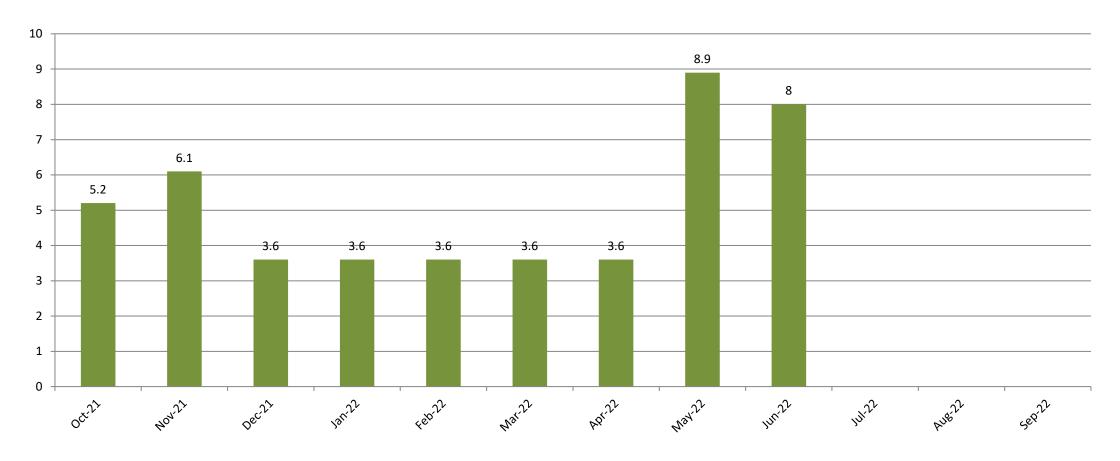

#### TREND-CUSTOMER SERVICE EXCELLENCE RATINGS

#### **OVERALL**

Scale:

Poor (1) Somewhat Unsatisfactory (3) Satisfactory (5) Very Satisfactory (8) Superior (10)

- Total Responses received 38
- Average CSE score of 8