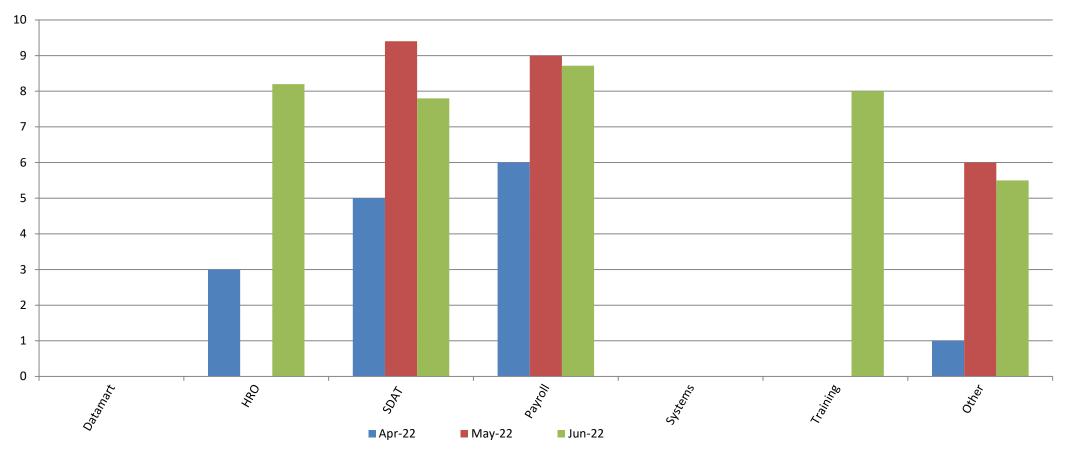

#### HRD EMAIL-BASED SURVEY

- Question Ratings "Please rate ...
  - whether your inquiry was answered to your satisfaction."(Performance)
  - whether you received courteous and professional customer service."
    (Courtesy)
  - whether you received timely customer service."(Timeliness)
  - the overall quality of customer service you received."
    (Customer Service Excellence)

Scale:

Poor (1) Somewhat Unsatisfactory (3) Satisfactory (5) Very Satisfactory (8) Superior (10)

- Total Responses received 38
- Average CSE score of 8

## QUESTION RATINGS - BY HRD SERVICE



June 2022

# TREND-CUSTOMER SERVICE EXCELLENCE (BY FUNCTIONAL AREA)



June 2022

#### TREND-CUSTOMER SERVICE EXCELLENCE RATINGS

#### **OVERALL**



### SURVEYS, COMMENTS, CONTACT REQUESTS