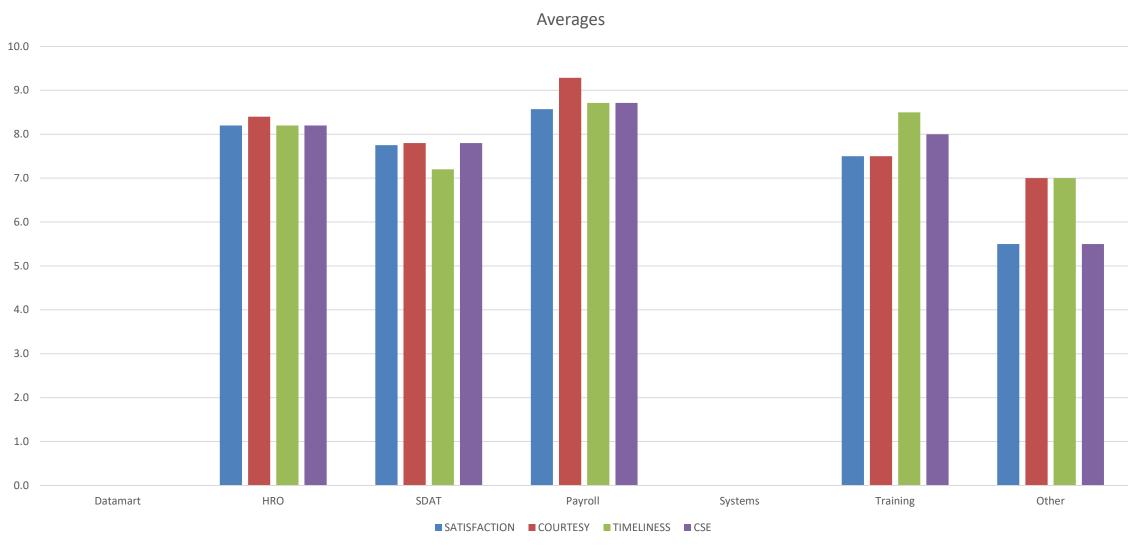

## QUESTION RATINGS - BY HRD SERVICE

June 2022

#### HRD EMAIL-BASED SURVEY

- Question Ratings "Please rate ...
  - whether your inquiry was answered to your satisfaction."(Performance)
  - whether you received courteous and professional customer service."
    (Courtesy)
  - whether you received timely customer service."(Timeliness)
  - the overall quality of customer service you received."
    (Customer Service Excellence)