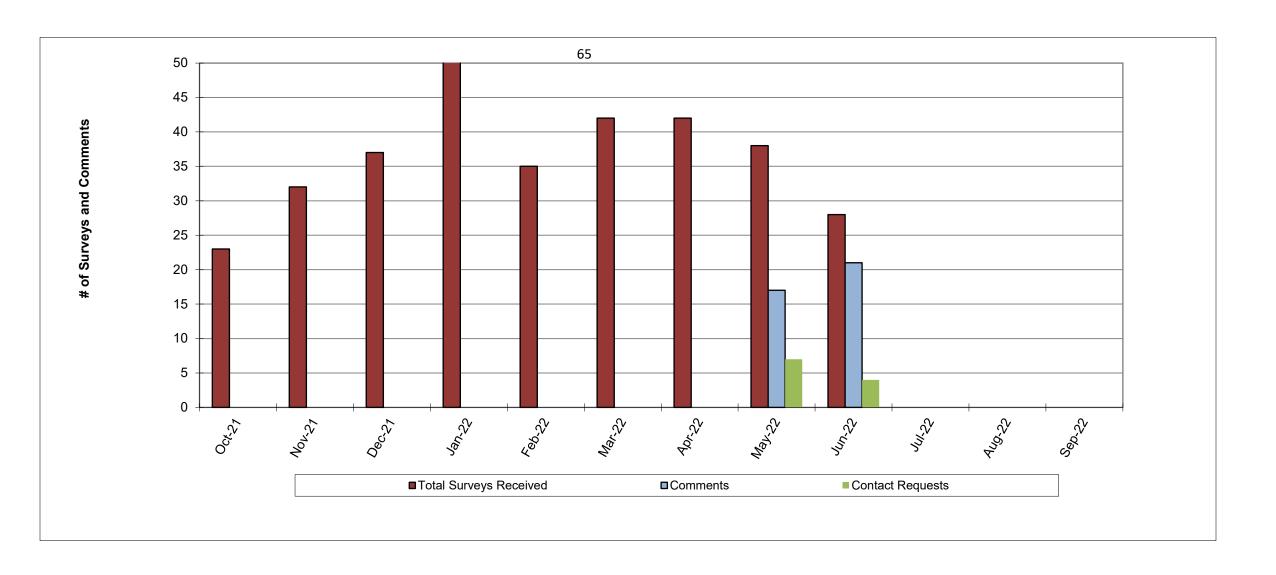

#### HRD EMAIL-BASED SURVEY

- Question Ratings "Please rate ...
  - whether your inquiry was answered to your satisfaction."(Performance)
  - whether you received courteous and professional customer service."
    (Courtesy)
  - whether you received timely customer service."(Timeliness)
  - the overall quality of customer service you received."
    (Customer Service Excellence)

Scale:

Poor (1) Somewhat Unsatisfactory (3) Satisfactory (5) Very Satisfactory (8) Superior (10)

- Total Responses received 38
- Average CSE score of 8

## QUESTION RATINGS - BY HRD SERVICE



June 2022

# TREND-CUSTOMER SERVICE EXCELLENCE (BY FUNCTIONAL AREA)



June 2022

#### TREND-CUSTOMER SERVICE EXCELLENCE RATINGS

#### **OVERALL**



### SURVEYS, COMMENTS, CONTACT REQUESTS