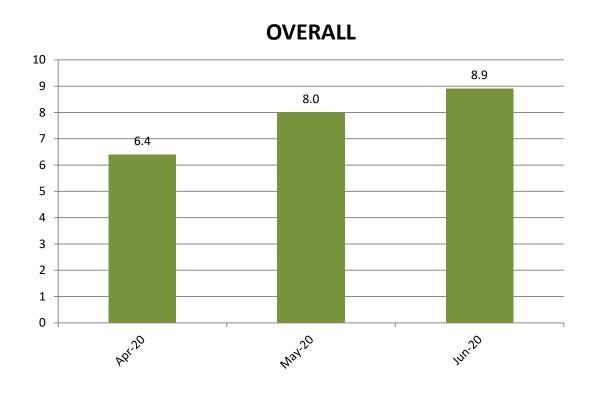

### TREND-CUSTOMER SERVICE EXCELLENCE RATINGS

Scale:

Poor (1) Somewhat Unsatisfactory (3) Satisfactory (5) Very Satisfactory (8) Superior (10)

■ Total Responses received — 30 Average CSE score of - 8.9

June 2020