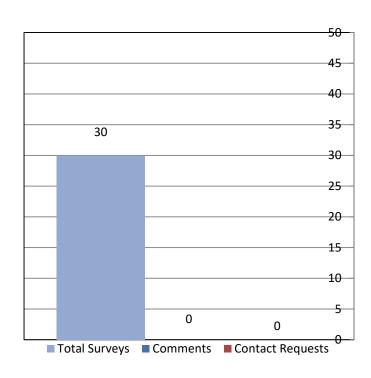

Scale:

Poor (1) Somewhat Unsatisfactory (3) Satisfactory (5) Very Satisfactory (8) Superior (10)

■ Total Responses received — 30 Average CSE score of - 8.9

June 2020

## SURVEYS, COMMENTS, CONTACT REQUESTS