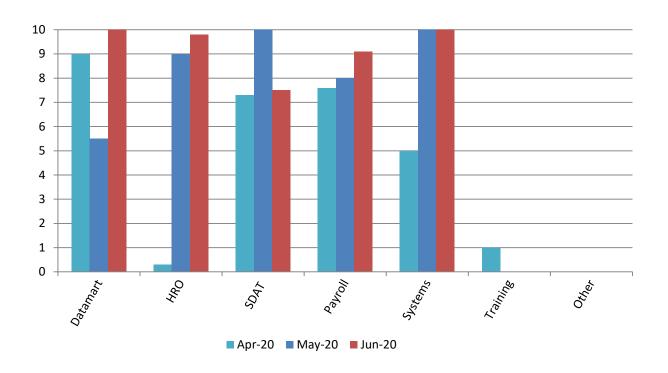

#### HRD EMAIL BASED SURVEY

- Question Ratings "Please rate ...
  - whether your inquiry was answered to your satisfaction."(Performance)
  - whether you received courteous and professional customer service."
    (Courtesy)
  - whether you received timely customer service."(Timeliness)
  - the overall quality of customer service you received."
    (Customer Service Excellence)

Scale:

Poor (1) Somewhat Unsatisfactory (3) Satisfactory (5) Very Satisfactory (8) Superior (10)

■ Total Responses received — 30 Average CSE score of - 8.9

June 2020

### QUESTION RATINGS – BY HRD SERVICE



# TREND-CUSTOMER SERVICE EXCELLENCE (BY FUNCTIONAL AREA)



### TREND-CUSTOMER SERVICE EXCELLENCE RATINGS



## SURVEYS, COMMENTS, CONTACT REQUESTS