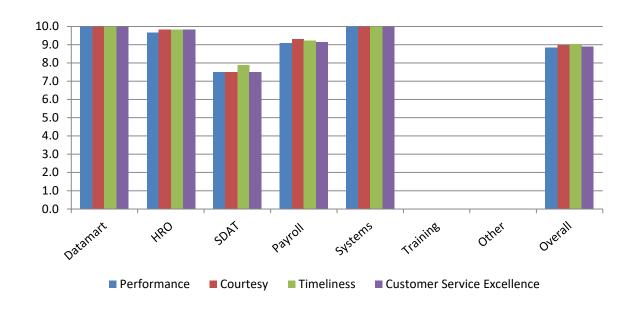

### QUESTION RATINGS – BY HRD SERVICE

#### HRD EMAIL BASED SURVEY

- Question Ratings "Please rate ...
  - whether your inquiry was answered to your satisfaction."(Performance)
  - whether you received courteous and professional customer service."
    (Courtesy)
  - whether you received timely customer service."(Timeliness)
  - the overall quality of customer service you received."
    (Customer Service Excellence)

Scale:

Poor (1) Somewhat Unsatisfactory (3) Satisfactory (5) Very Satisfactory (8) Superior (10)

■ Total Responses received — 30 Average CSE score of - 8.9

June 2020