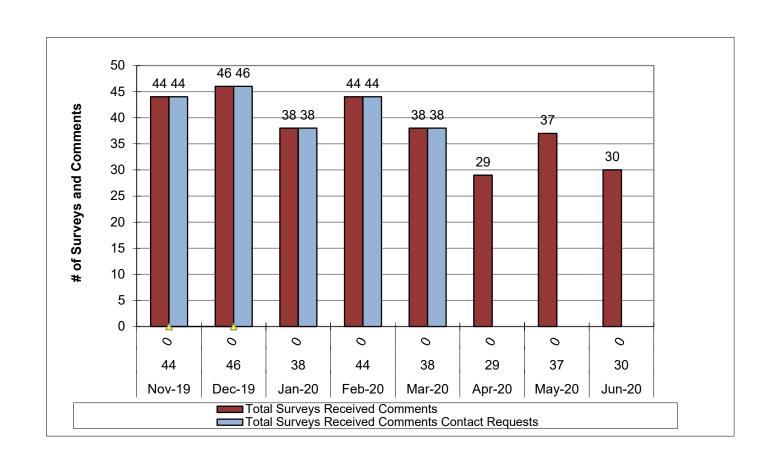

#### HRD EMAIL BASED SURVEY

- Question Ratings "Please rate ...
  - whether your inquiry was answered to your satisfaction."(Performance)
  - whether you received courteous and professional customer service."
    (Courtesy)
  - whether you received timely customer service."(Timeliness)
  - the overall quality of customer service you received."
    (Customer Service Excellence)

Scale:

Poor (1) Somewhat Unsatisfactory (3) Satisfactory (5) Very Satisfactory (8) Superior (10)

■ Total Responses received — 30 Average CSE score of - 8.9

June 2020

### QUESTION RATINGS – BY HRD SERVICE



# TREND-CUSTOMER SERVICE EXCELLENCE (BY FUNCTIONAL AREA)



### TREND-CUSTOMER SERVICE EXCELLENCE RATINGS



## SURVEYS, COMMENTS, CONTACT REQUESTS