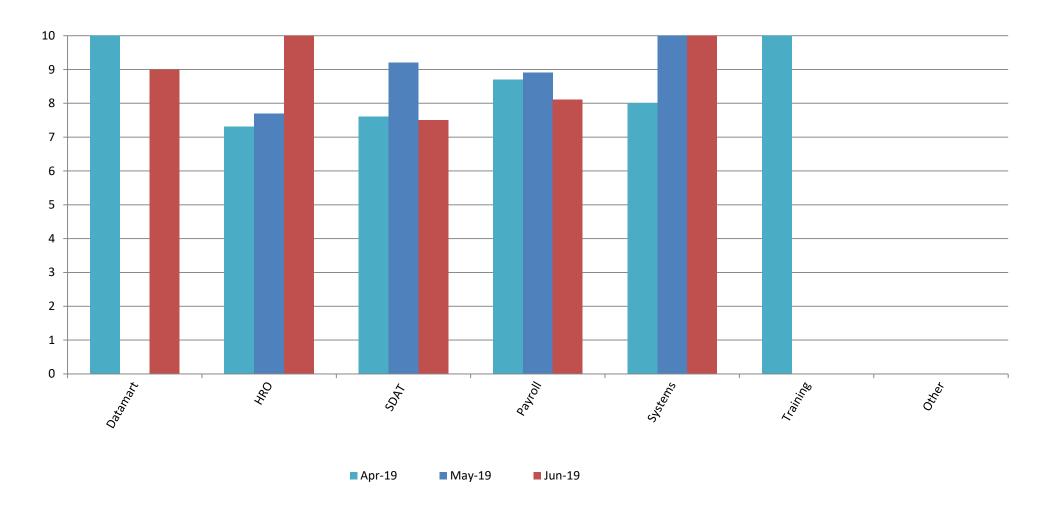

#### HRD EMAIL BASED SURVEY

- Question Ratings "Please rate ...
  - whether your inquiry was answered to your satisfaction."(Performance)
  - whether you received courteous and professional customer service."
    (Courtesy)
  - whether you received timely customer service."(Timeliness)
  - the overall quality of customer service you received."
    (Customer Service Excellence)

Scale:

Poor (1) Somewhat Unsatisfactory (3) Satisfactory (5) Very Satisfactory (8) Superior (10)

■ Total Responses received – 51 Average CSE score of – 8.3

June 2019

## QUESTION RATINGS – BY HRD SERVICE



June 2019

# TREND-CUSTOMER SERVICE EXCELLENCE (BY FUNCTIONAL AREA)



June 2019

#### TREND-CUSTOMER SERVICE EXCELLENCE RATINGS

#### **OVERALL**



### SURVEYS, COMMENTS, CONTACT REQUESTS