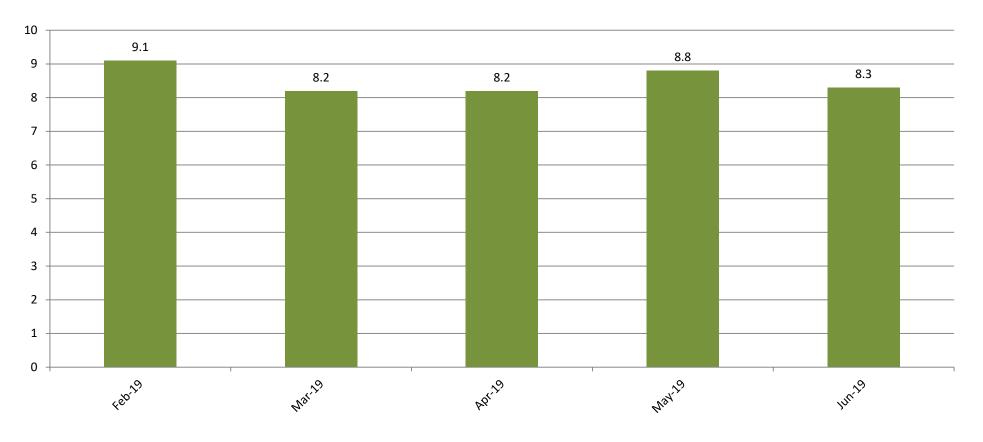

#### HRD EMAIL BASED SURVEY

- Question Ratings "Please rate ...
  - whether your inquiry was answered to your satisfaction."(Performance)
  - whether you received courteous and professional customer service."
    (Courtesy)
  - whether you received timely customer service."(Timeliness)
  - the overall quality of customer service you received."
    (Customer Service Excellence)

Scale:

Poor (1) Somewhat Unsatisfactory (3) Satisfactory (5) Very Satisfactory (8) Superior (10)

■ Total Responses received – 51 Average CSE score of – 8.3

June 2019

## QUESTION RATINGS – BY HRD SERVICE



June 2019

# TREND-CUSTOMER SERVICE EXCELLENCE (BY FUNCTIONAL AREA)



June 2019

#### TREND-CUSTOMER SERVICE EXCELLENCE RATINGS

#### **OVERALL**



### SURVEYS, COMMENTS, CONTACT REQUESTS