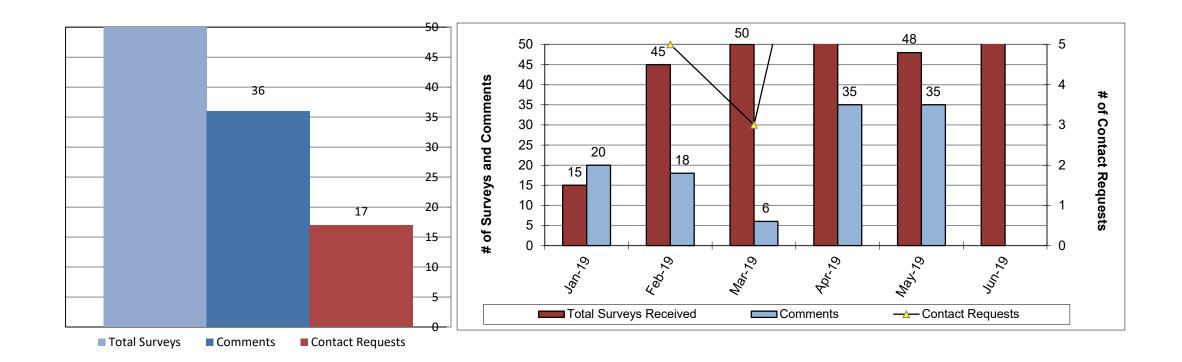

#### HRD EMAIL BASED SURVEY

- Question Ratings "Please rate ...
  - whether your inquiry was answered to your satisfaction."(Performance)
  - whether you received courteous and professional customer service."
    (Courtesy)
  - whether you received timely customer service."(Timeliness)
  - the overall quality of customer service you received."
    (Customer Service Excellence)

Scale:

Poor (1) Somewhat Unsatisfactory (3) Satisfactory (5) Very Satisfactory (8) Superior (10)

■ Total Responses received – 51 Average CSE score of – 8.3

June 2019

## QUESTION RATINGS – BY HRD SERVICE



June 2019

# TREND-CUSTOMER SERVICE EXCELLENCE (BY FUNCTIONAL AREA)



June 2019

#### TREND-CUSTOMER SERVICE EXCELLENCE RATINGS

#### **OVERALL**



### SURVEYS, COMMENTS, CONTACT REQUESTS