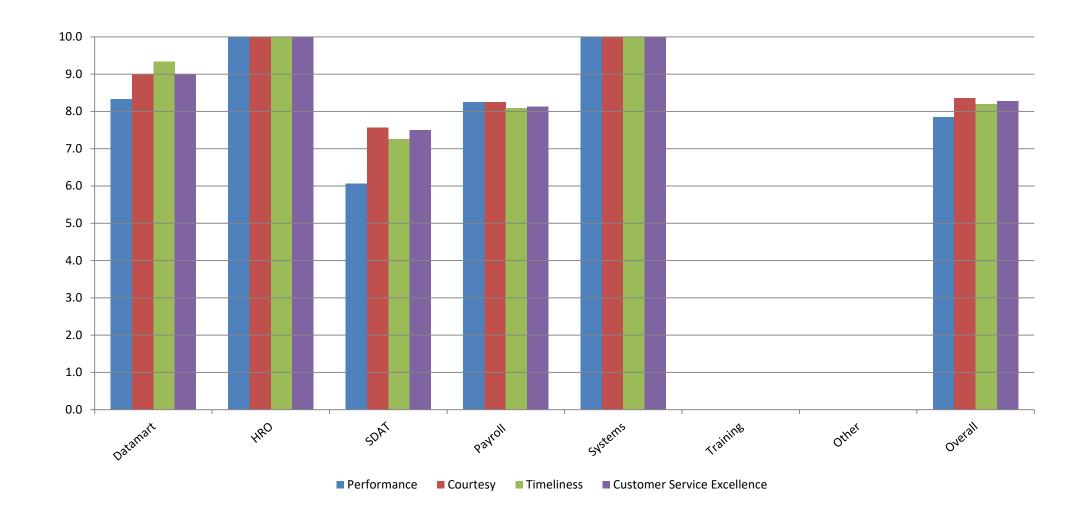

## QUESTION RATINGS – BY HRD SERVICE

June 2019

#### HRD EMAIL BASED SURVEY

- Question Ratings "Please rate ...
  - whether your inquiry was answered to your satisfaction."(Performance)
  - whether you received courteous and professional customer service."
    (Courtesy)
  - whether you received timely customer service."(Timeliness)
  - the overall quality of customer service you received."
    (Customer Service Excellence)

Scale:

Poor (1) Somewhat Unsatisfactory (3) Satisfactory (5) Very Satisfactory (8) Superior (10)

■ Total Responses received – 51 Average CSE score of – 8.3

June 2019