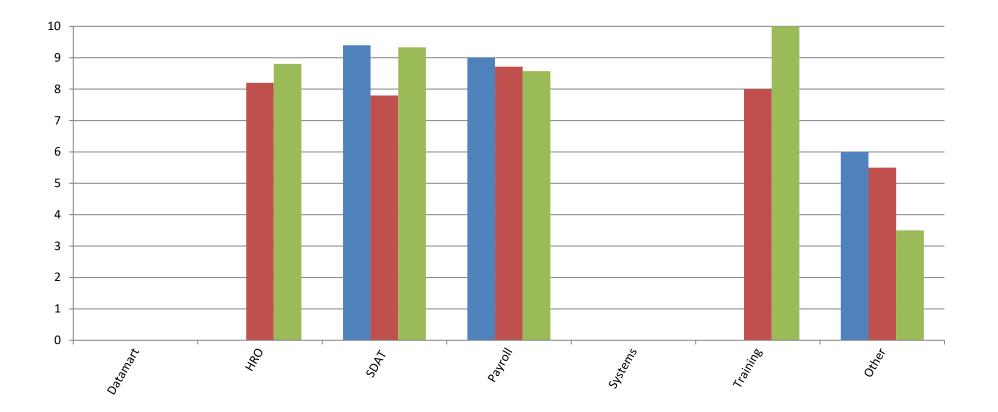

# QUARTERLY TREND-CUSTOMER SERVICEEXCELLENCE (BY FUNCTIONAL AREA)

CUSTOMER SERVICE EXCELLENCE BY FUNCTIONAL AREA

■ May-22 ■ Jun-22 ■ Jul-22

#### TREND-CUSTOMER SERVICE EXCELLENCE RATINGS