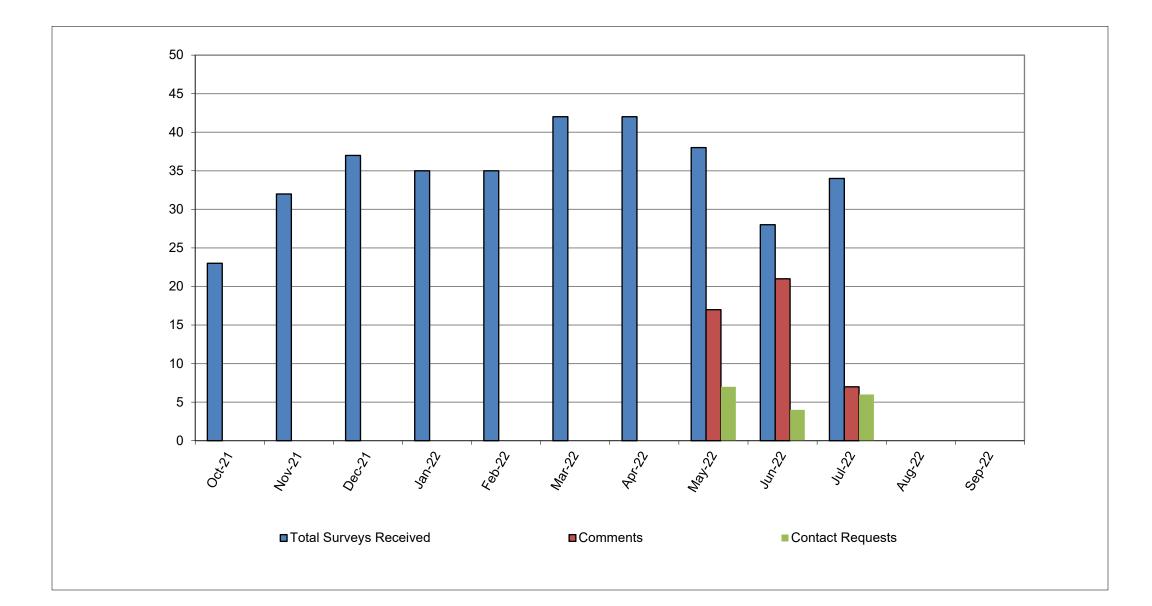

her your inquiry was answered to your satisfaction."
    (Performance)
  - whether you received courteous and professional customer service." (Courtesy)
  - whether you received timely customer service."

(Timeliness)

the overall quality of customer service you received."

(Customer Service Excellence)

Scale:

Poor (1) Somewhat Unsatisfactory (3) Satisfactory (5) Very Satisfactory (8) Superior (10)

- Total Responses received 34
- Average CSE score of 8.5

#### QUESTION RATINGS - BY HRD SERVICE



July Averages

# QUARTERLY TREND-CUSTOMER SERVICEEXCELLENCE (BY FUNCTIONAL AREA)

CUSTOMER SERVICE EXCELLENCE BY FUNCTIONAL AREA



■ May-22 ■ Jun-22 ■ Jul-22

#### TREND-CUSTOMER SERVICE EXCELLENCE RATINGS

#### **CUSTOMER SERVICE EXCELLENCE TREND**



### SURVEYS, COMMENTS, CONTACT REQUESTS