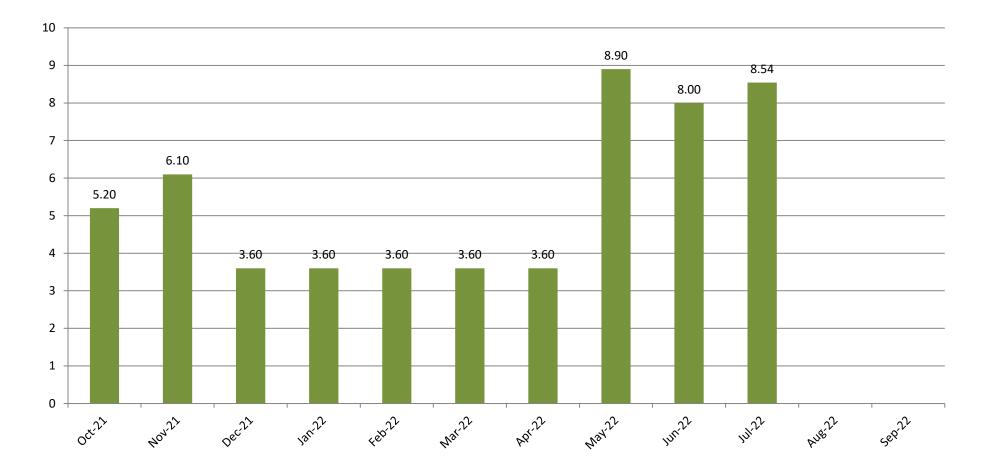

Question Ratings "Please rate ...
  - whether your inquiry was answered to your satisfaction."
    (Performance)
  - whether you received courteous and professional customer service." (Courtesy)
  - whether you received timely customer service."

(Timeliness)

the overall quality of customer service you received."

(Customer Service Excellence)

Scale:

Poor (1) Somewhat Unsatisfactory (3) Satisfactory (5) Very Satisfactory (8) Superior (10)

- Total Responses received 34
- Average CSE score of 8.5

#### QUESTION RATINGS - BY HRD SERVICE



July Averages

# QUARTERLY TREND-CUSTOMER SERVICEEXCELLENCE (BY FUNCTIONAL AREA)

CUSTOMER SERVICE EXCELLENCE BY FUNCTIONAL AREA



■ May-22 ■ Jun-22 ■ Jul-22

#### TREND-CUSTOMER SERVICE EXCELLENCE RATINGS

#### **CUSTOMER SERVICE EXCELLENCE TREND**



### SURVEYS, COMMENTS, CONTACT REQUESTS