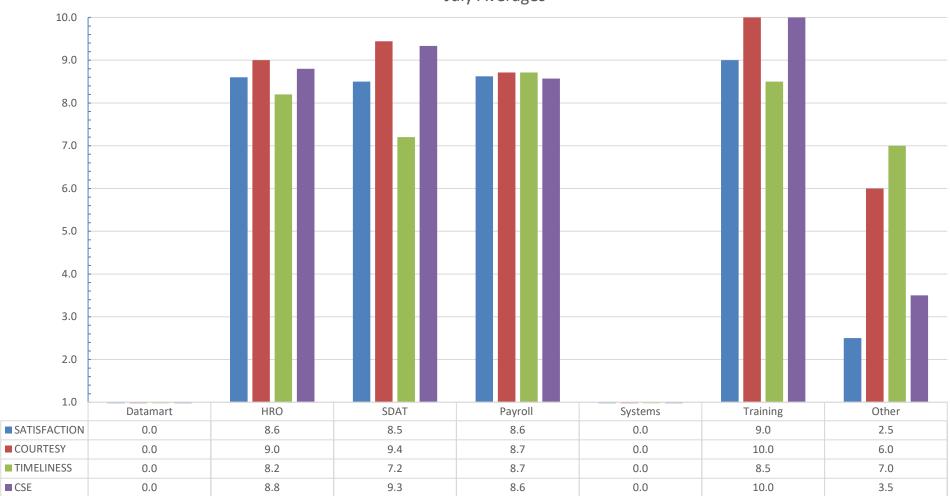

# HRD EMAIL BASED SURVEY

# July 2022

#### **INTERIOR BUSINESS CENTER** U.S. DEPARTMENT OF THE INTERIOR

Rocky Mountain National Park Photo by Jacob W. Frank, NPS

# HRD EMAIL-BASED SURVEY

- Question Ratings "Please rate ...
  - whether your inquiry was answered to your satisfaction."
    (Performance)
  - whether you received courteous and professional customer service." (Courtesy)
  - whether you received timely customer service."

(Timeliness)

the overall quality of customer service you received."

(Customer Service Excellence)

Scale:

Poor (1) Somewhat Unsatisfactory (3) Satisfactory (5) Very Satisfactory (8) Superior (10)

- Total Responses received 34
- Average CSE score of 8.5

#### QUESTION RATINGS - BY HRD SERVICE



July Averages

# QUARTERLY TREND-CUSTOMER SERVICEEXCELLENCE (BY FUNCTIONAL AREA)

CUSTOMER SERVICE EXCELLENCE BY FUNCTIONAL AREA



■ May-22 ■ Jun-22 ■ Jul-22

#### TREND-CUSTOMER SERVICE EXCELLENCE RATINGS

#### **CUSTOMER SERVICE EXCELLENCE TREND**



### SURVEYS, COMMENTS, CONTACT REQUESTS