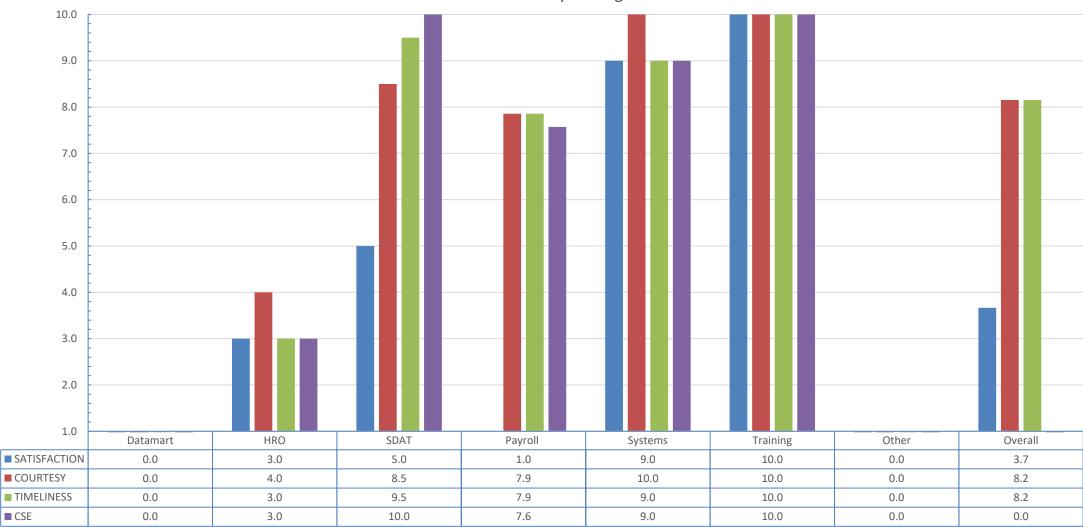

# HRD EMAIL BASED SURVEY

January 2023

**INTERIOR BUSINESS CENTER** U.S. DEPARTMENT OF THE INTERIOR

Rocky Mountain National Park Photo by Jacob W. Frank, NPS

## HRD EMAIL-BASED SURVEY

- Question Ratings "Please rate ...
  - whether your inquiry was answered to your satisfaction."
     (Performance)
  - whether you received courteous and professional customer service." (Courtesy)
  - whether you received timely customer service."

(Timeliness)

the overall quality of customer service you received."

(Customer Service Excellence)

Scale:

Poor (1) Somewhat Unsatisfactory (3) Satisfactory (5) Very Satisfactory (8) Superior (10)

- Total Responses received 15
- Average CSE score of 8.4

#### AVERAGE QUESTION RATINGS - BY HRD SERVICE



January Averages

### QUARTERLY TREND-CUSTOMER SERVICE EXCELLENCE (BY FUNCTIONAL AREA)

**CUSTOMER SERVICE EXCELLENCE (BY FUNCTIONAL AREA)** 



Nov-22
Dec-22
Jan-23

#### TREND-CUSTOMER SERVICE EXCELLENCE RATINGS

#### **OVERALL CUSTOMER SERVICE EXCELLENCE RATINGS**



### SURVEYS, COMMENTS, CONTACT REQUESTS