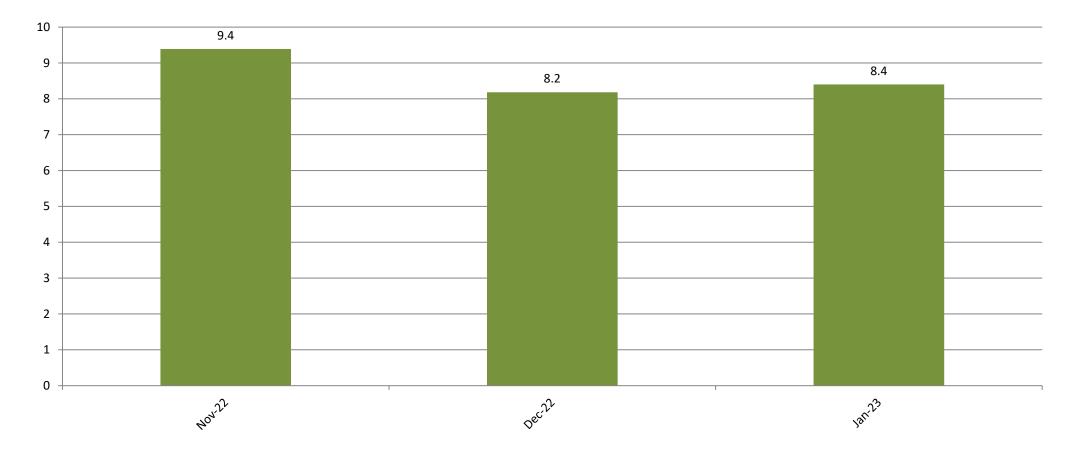

rate ...
  - whether your inquiry was answered to your satisfaction."
     (Performance)
  - whether you received courteous and professional customer service." (Courtesy)
  - whether you received timely customer service."

(Timeliness)

the overall quality of customer service you received."

(Customer Service Excellence)

Scale:

Poor (1) Somewhat Unsatisfactory (3) Satisfactory (5) Very Satisfactory (8) Superior (10)

- Total Responses received 15
- Average CSE score of 8.4

#### AVERAGE QUESTION RATINGS - BY HRD SERVICE



January Averages

### QUARTERLY TREND-CUSTOMER SERVICE EXCELLENCE (BY FUNCTIONAL AREA)

**CUSTOMER SERVICE EXCELLENCE (BY FUNCTIONAL AREA)** 



Nov-22
Dec-22
Jan-23

#### TREND-CUSTOMER SERVICE EXCELLENCE RATINGS

#### **OVERALL CUSTOMER SERVICE EXCELLENCE RATINGS**



### SURVEYS, COMMENTS, CONTACT REQUESTS