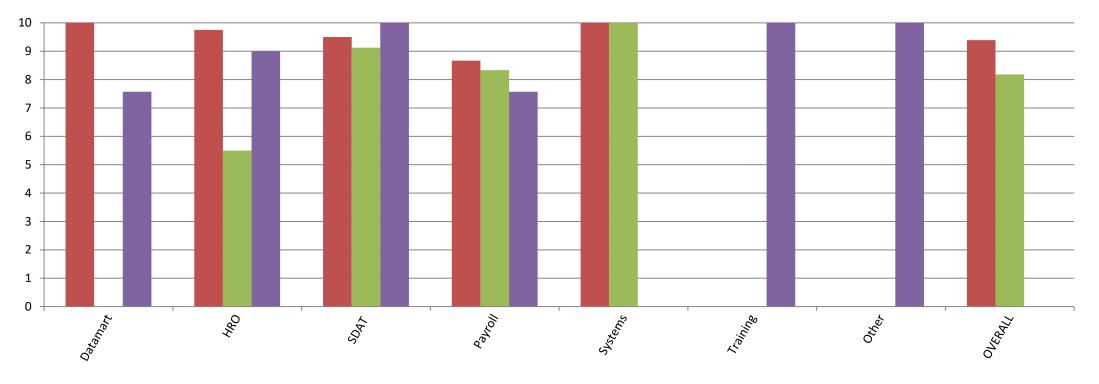

### QUARTERLY TREND-CUSTOMER SERVICE EXCELLENCE (BY FUNCTIONAL AREA)

**CUSTOMER SERVICE EXCELLENCE (BY FUNCTIONAL AREA)** 

Nov-22
Dec-22
Jan-23