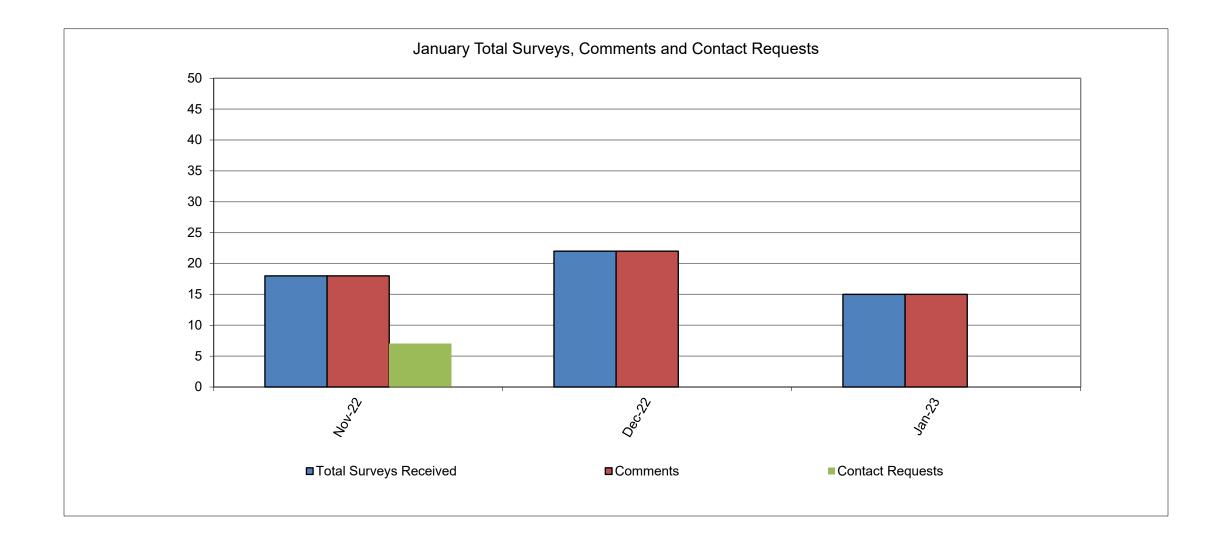

red to your satisfaction."
     (Performance)
  - whether you received courteous and professional customer service." (Courtesy)
  - whether you received timely customer service."

(Timeliness)

the overall quality of customer service you received."

(Customer Service Excellence)

Scale:

Poor (1) Somewhat Unsatisfactory (3) Satisfactory (5) Very Satisfactory (8) Superior (10)

- Total Responses received 15
- Average CSE score of 8.4

#### AVERAGE QUESTION RATINGS - BY HRD SERVICE



January Averages

### QUARTERLY TREND-CUSTOMER SERVICE EXCELLENCE (BY FUNCTIONAL AREA)

**CUSTOMER SERVICE EXCELLENCE (BY FUNCTIONAL AREA)** 



Nov-22
Dec-22
Jan-23

#### TREND-CUSTOMER SERVICE EXCELLENCE RATINGS

#### **OVERALL CUSTOMER SERVICE EXCELLENCE RATINGS**



### SURVEYS, COMMENTS, CONTACT REQUESTS