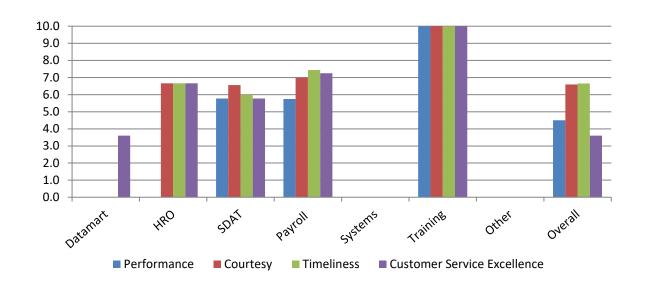

#### HRD EMAIL-BASED SURVEY

- Question Ratings "Please rate ...
  - whether your inquiry was answered to your satisfaction."
     (Performance)
  - whether you received courteous and professional customer service."
     (Courtesy)
  - whether you received timely customer service."(Timeliness)
  - the overall quality of customer service you received."
     (Customer Service Excellence)

Scale:

Poor (1) Somewhat Unsatisfactory (3) Satisfactory (5) Very Satisfactory (8) Superior (10)

■ Total Responses received –35 Average CSE score of – 6.1

# QUESTION RATINGS – BY HRD SERVICE