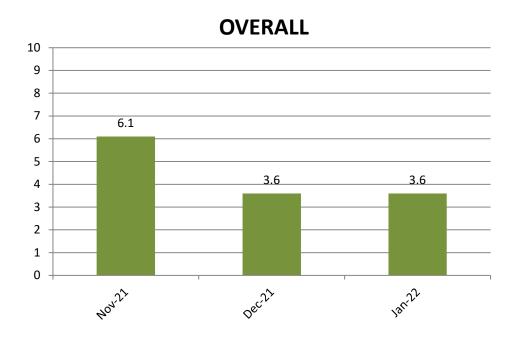

Scale:

Poor (1) Somewhat Unsatisfactory (3) Satisfactory (5) Very Satisfactory (8) Superior (10)

■ Total Responses received –35 Average CSE score of – 6.1

### TREND-CUSTOMER SERVICE EXCELLENCE RATINGS