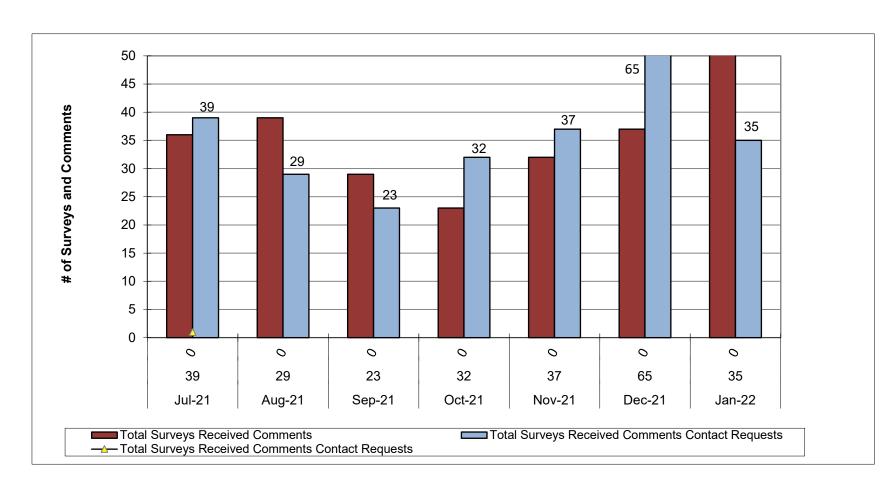

#### HRD EMAIL-BASED SURVEY

- Question Ratings "Please rate ...
  - whether your inquiry was answered to your satisfaction."
     (Performance)
  - whether you received courteous and professional customer service."
     (Courtesy)
  - whether you received timely customer service."(Timeliness)
  - the overall quality of customer service you received."
     (Customer Service Excellence)

Scale:

Poor (1) Somewhat Unsatisfactory (3) Satisfactory (5) Very Satisfactory (8) Superior (10)

■ Total Responses received –35 Average CSE score of – 6.1

# QUESTION RATINGS – BY HRD SERVICE



# TREND-CUSTOMER SERVICE EXCELLENCE (BY FUNCTIONAL AREA)



January 2022

### TREND-CUSTOMER SERVICE EXCELLENCE RATINGS



## SURVEYS, COMMENTS, CONTACT REQUESTS