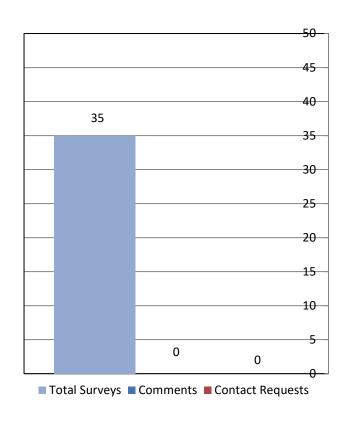

Scale:

Poor (1) Somewhat Unsatisfactory (3) Satisfactory (5) Very Satisfactory (8) Superior (10)

■ Total Responses received –35 Average CSE score of – 6.1