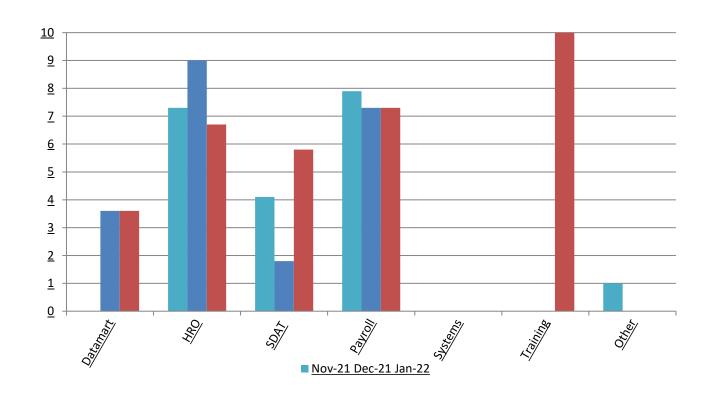

#### HRD EMAIL-BASED SURVEY

- Question Ratings "Please rate ...
  - whether your inquiry was answered to your satisfaction."
     (Performance)
  - whether you received courteous and professional customer service."
     (Courtesy)
  - whether you received timely customer service."(Timeliness)
  - the overall quality of customer service you received."
     (Customer Service Excellence)

Scale:

Poor (1) Somewhat Unsatisfactory (3) Satisfactory (5) Very Satisfactory (8) Superior (10)

■ Total Responses received –35 Average CSE score of – 6.1

# QUESTION RATINGS – BY HRD SERVICE



# TREND-CUSTOMER SERVICE EXCELLENCE (BY FUNCTIONAL AREA)



January 2022

### TREND-CUSTOMER SERVICE EXCELLENCE RATINGS



## SURVEYS, COMMENTS, CONTACT REQUESTS