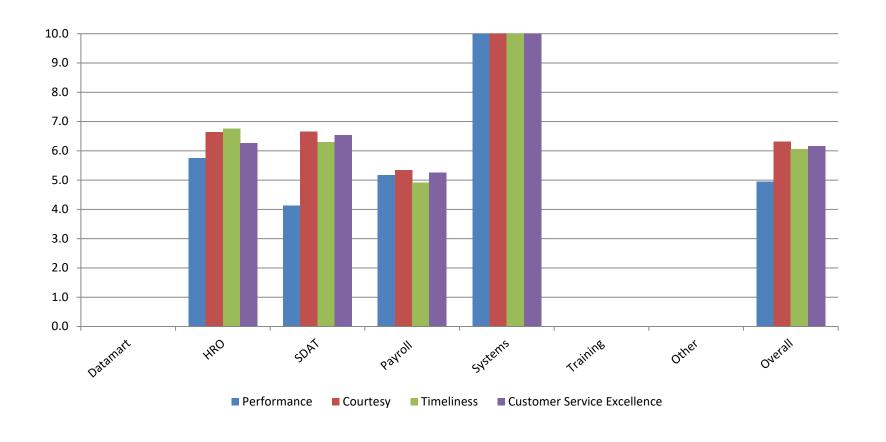

# QUESTION RATINGS – BY HRD SERVICE

January 2020

#### HRD EMAIL BASED SURVEY

- Question Ratings "Please rate ...
  - whether your inquiry was answered to your satisfaction."(Performance)
  - whether you received courteous and professional customer service."
    (Courtesy)
  - whether you received timely customer service."(Timeliness)
  - the overall quality of customer service you received."
    (Customer Service Excellence)

Scale:

Poor (1) Somewhat Unsatisfactory (3) Satisfactory (5) Very Satisfactory (8) Superior (10)

■ Total Responses received – 38 Average CSE score of - 6.8

January 2020