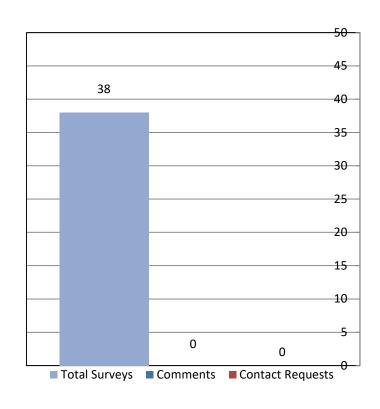

Scale:

Poor (1) Somewhat Unsatisfactory (3) Satisfactory (5) Very Satisfactory (8) Superior (10)

■ Total Responses received – 38 Average CSE score of - 6.8

January 2020

# SURVEYS, COMMENTS, CONTACT REQUESTS