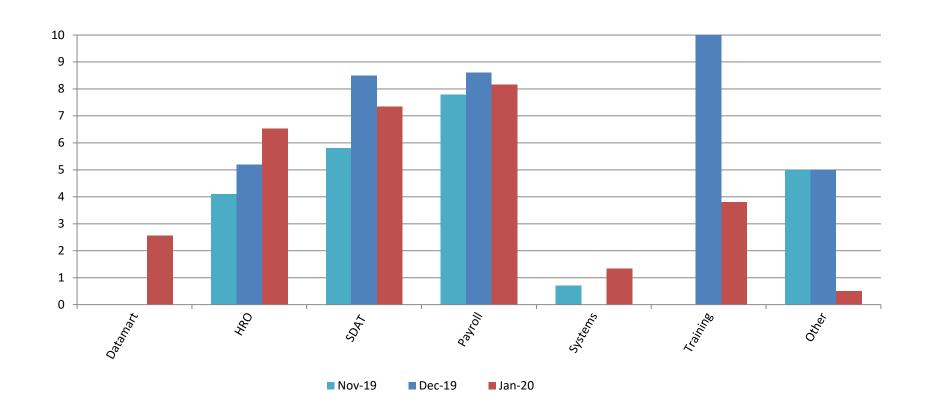

#### HRD EMAIL BASED SURVEY

- Question Ratings "Please rate ...
  - whether your inquiry was answered to your satisfaction."(Performance)
  - whether you received courteous and professional customer service."
    (Courtesy)
  - whether you received timely customer service."(Timeliness)
  - the overall quality of customer service you received."
    (Customer Service Excellence)

Scale:

Poor (1) Somewhat Unsatisfactory (3) Satisfactory (5) Very Satisfactory (8) Superior (10)

■ Total Responses received – 38 Average CSE score of - 6.8

January 2020

# QUESTION RATINGS – BY HRD SERVICE



January 2020

# TREND-CUSTOMER SERVICE EXCELLENCE (BY FUNCTIONAL AREA)



### TREND-CUSTOMER SERVICE EXCELLENCE RATINGS



# SURVEYS, COMMENTS, CONTACT REQUESTS