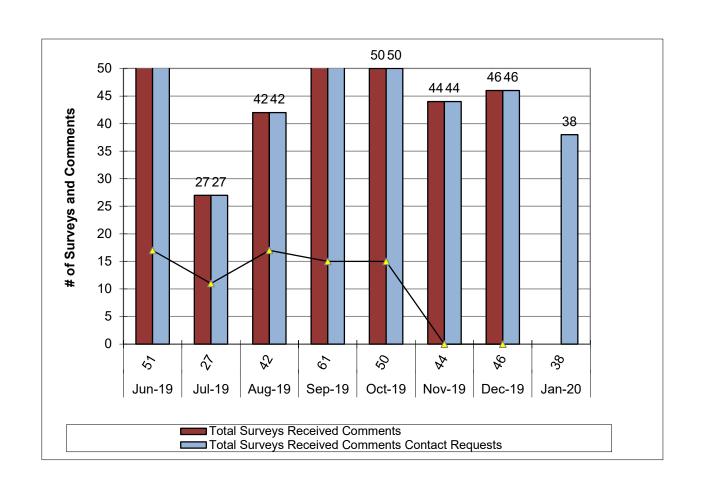

#### HRD EMAIL BASED SURVEY

- Question Ratings "Please rate ...
  - whether your inquiry was answered to your satisfaction."(Performance)
  - whether you received courteous and professional customer service."
    (Courtesy)
  - whether you received timely customer service."(Timeliness)
  - the overall quality of customer service you received."
    (Customer Service Excellence)

Scale:

Poor (1) Somewhat Unsatisfactory (3) Satisfactory (5) Very Satisfactory (8) Superior (10)

■ Total Responses received – 38 Average CSE score of - 6.8

January 2020

# QUESTION RATINGS – BY HRD SERVICE



January 2020

# TREND-CUSTOMER SERVICE EXCELLENCE (BY FUNCTIONAL AREA)



### TREND-CUSTOMER SERVICE EXCELLENCE RATINGS



# SURVEYS, COMMENTS, CONTACT REQUESTS