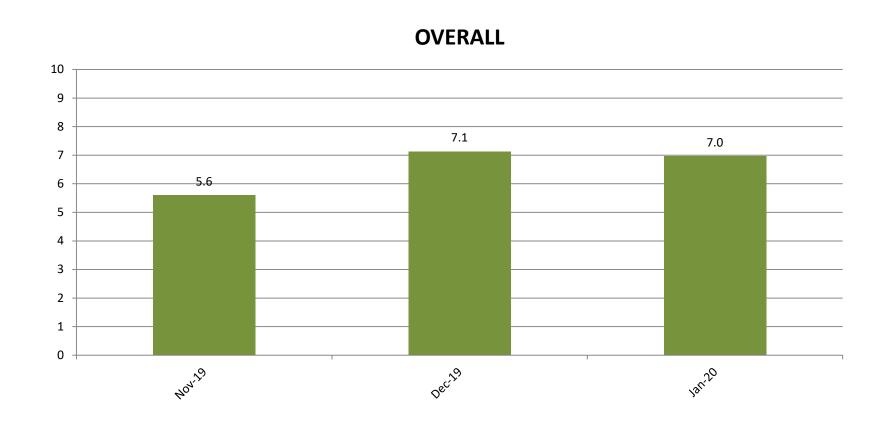

#### HRD EMAIL BASED SURVEY

- Question Ratings "Please rate ...
  - whether your inquiry was answered to your satisfaction."(Performance)
  - whether you received courteous and professional customer service."
    (Courtesy)
  - whether you received timely customer service."(Timeliness)
  - the overall quality of customer service you received."
    (Customer Service Excellence)

Scale:

Poor (1) Somewhat Unsatisfactory (3) Satisfactory (5) Very Satisfactory (8) Superior (10)

■ Total Responses received – 38 Average CSE score of - 6.8

January 2020

# QUESTION RATINGS – BY HRD SERVICE



January 2020

# TREND-CUSTOMER SERVICE EXCELLENCE (BY FUNCTIONAL AREA)



### TREND-CUSTOMER SERVICE EXCELLENCE RATINGS



# SURVEYS, COMMENTS, CONTACT REQUESTS