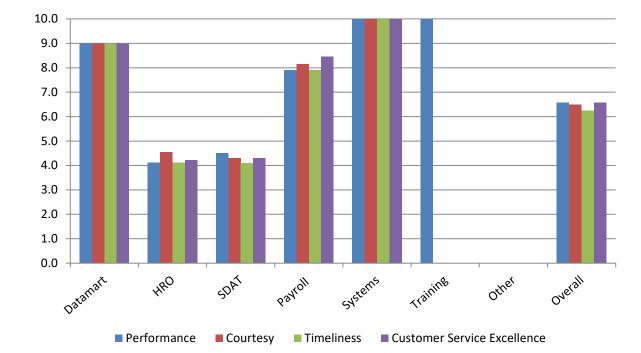

## HRD EMAIL BASED SURVEY

- Question Ratings "Please rate ...
  - whether your inquiry was answered to your satisfaction."
    (Performance)
  - whether you received courteous and professional customer service."
    (Courtesy)
  - whether you received timely customer service."

(Timeliness)

the overall quality of customer service you received."

(Customer Service Excellence)

Scale:

Poor (1) Somewhat Unsatisfactory (3) Satisfactory (5) Very Satisfactory (8) Superior (10)

#### QUESTION RATINGS – BY HRD SERVICE

February 2020