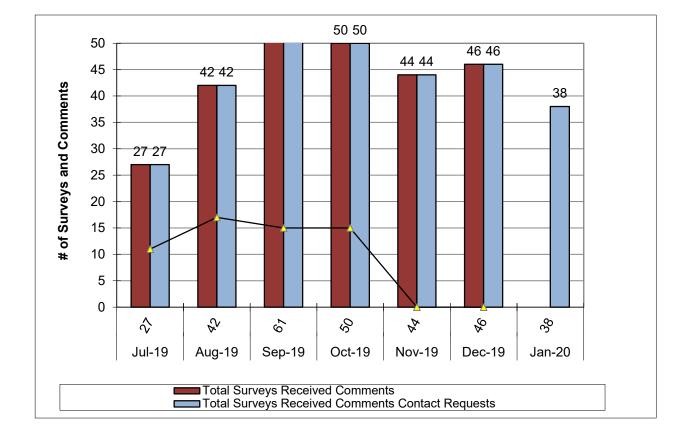

AIL BASED SURVEY

- Question Ratings "Please rate ...
  - whether your inquiry was answered to your satisfaction."
    (Performance)
  - whether you received courteous and professional customer service."
    (Courtesy)
  - whether you received timely customer service."

(Timeliness)

the overall quality of customer service you received."

(Customer Service Excellence)

Scale:

Poor (1) Somewhat Unsatisfactory (3) Satisfactory (5) Very Satisfactory (8) Superior (10)

# Total Responses received – 44 Average CSE score of - 6.6

February 2020

#### QUESTION RATINGS – BY HRD SERVICE



February 2020

## TREND-CUSTOMER SERVICE EXCELLENCE (BY FUNCTIONAL AREA)



■ Dec-19 ■ Jan-20 ■ Feb-20

February 2020

#### TREND-CUSTOMER SERVICE EXCELLENCE RATINGS



### SURVEYS, COMMENTS, CONTACT REQUESTS