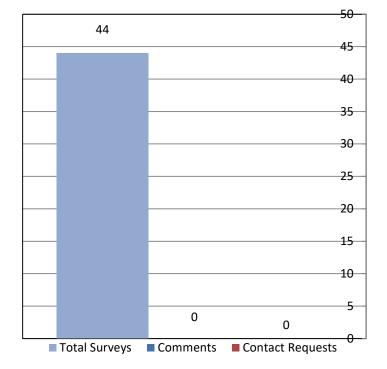

# Total Responses received – 44 Average CSE score of - 6.6

February 2020

### SURVEYS, COMMENTS, CONTACT REQUESTS