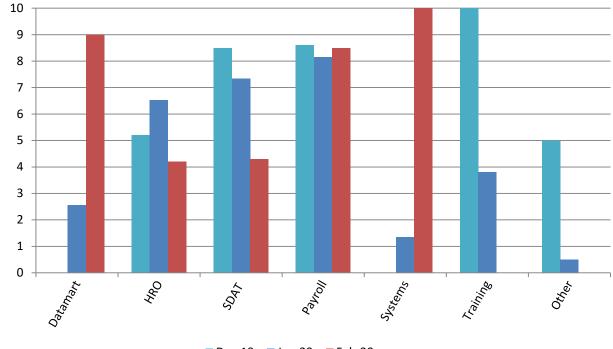

## TREND-CUSTOMER SERVICE EXCELLENCE (BY FUNCTIONAL AREA)

■ Dec-19 ■ Jan-20 ■ Feb-20

February 2020