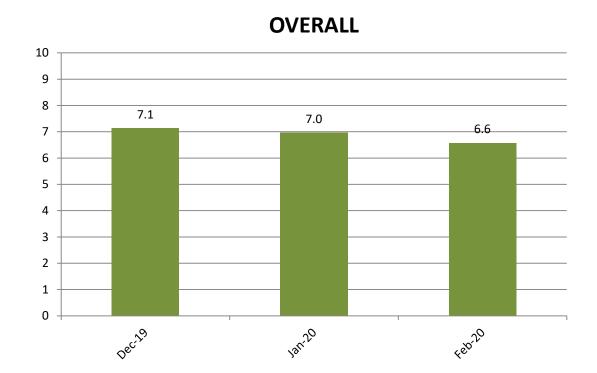

ER U.S. DEPARTMENT OF THE INTERIOR

## HRD EMAIL BASED SURVEY

- Question Ratings "Please rate ...
  - whether your inquiry was answered to your satisfaction."
    (Performance)
  - whether you received courteous and professional customer service."
    (Courtesy)
  - whether you received timely customer service."

(Timeliness)

the overall quality of customer service you received."

(Customer Service Excellence)

Scale:

Poor (1) Somewhat Unsatisfactory (3) Satisfactory (5) Very Satisfactory (8) Superior (10)

# Total Responses received – 44 Average CSE score of - 6.6

February 2020

#### QUESTION RATINGS – BY HRD SERVICE



February 2020

## TREND-CUSTOMER SERVICE EXCELLENCE (BY FUNCTIONAL AREA)



■ Dec-19 ■ Jan-20 ■ Feb-20

February 2020

#### TREND-CUSTOMER SERVICE EXCELLENCE RATINGS



### SURVEYS, COMMENTS, CONTACT REQUESTS