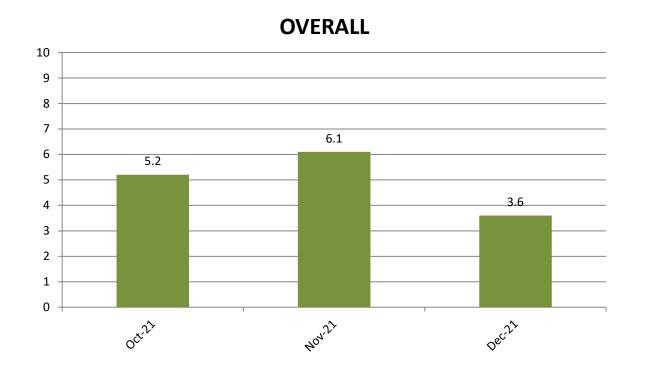

### TREND-CUSTOMER SERVICE EXCELLENCE RATINGS

Scale:

Poor (1) Somewhat Unsatisfactory (3) Satisfactory (5) Very Satisfactory (8) Superior (10)

■ Total Responses received – 65
 Average CSE score of – 6.1