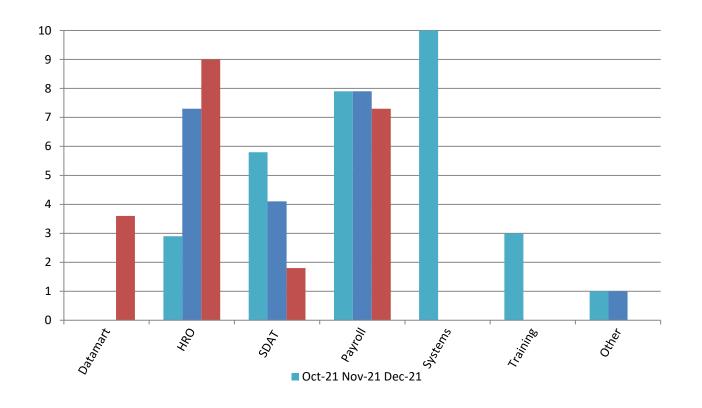

#### HRD EMAIL-BASED SURVEY

- Question Ratings "Please rate ...
  - whether your inquiry was answered to your satisfaction."
    (Performance)
  - whether you received courteous and professional customer service."
    (Courtesy)
  - whether you received timely customer service."(Timeliness)
  - the overall quality of customer service you received."
    (Customer Service Excellence)

Scale:

Poor (1) Somewhat Unsatisfactory (3) Satisfactory (5) Very Satisfactory (8) Superior (10)

■ Total Responses received – 65
 Average CSE score of – 6.1

### QUESTION RATINGS – BY HRD SERVICE



# TREND-CUSTOMER SERVICE EXCELLENCE (BY FUNCTIONAL AREA)



December 2021

### TREND-CUSTOMER SERVICE EXCELLENCE RATINGS



## SURVEYS, COMMENTS, CONTACT REQUESTS