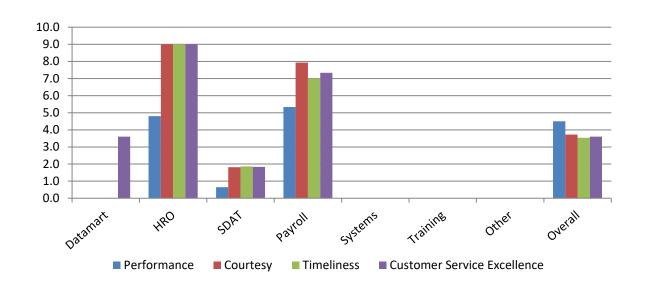

### QUESTION RATINGS – BY HRD SERVICE

#### HRD EMAIL-BASED SURVEY

- Question Ratings "Please rate ...
  - whether your inquiry was answered to your satisfaction."
    (Performance)
  - whether you received courteous and professional customer service."
    (Courtesy)
  - whether you received timely customer service."(Timeliness)
  - the overall quality of customer service you received."
    (Customer Service Excellence)