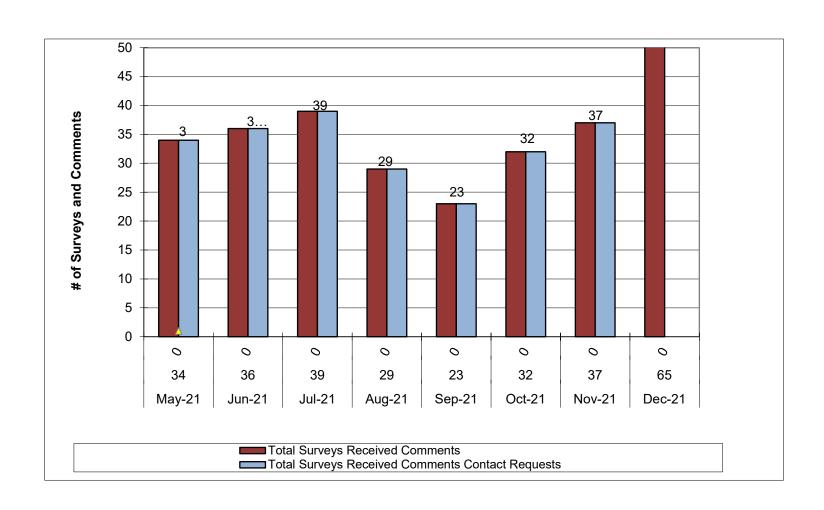

#### HRD EMAIL-BASED SURVEY

- Question Ratings "Please rate ...
  - whether your inquiry was answered to your satisfaction."
    (Performance)
  - whether you received courteous and professional customer service."
    (Courtesy)
  - whether you received timely customer service."(Timeliness)
  - the overall quality of customer service you received."
    (Customer Service Excellence)

Scale:

Poor (1) Somewhat Unsatisfactory (3) Satisfactory (5) Very Satisfactory (8) Superior (10)

■ Total Responses received – 65
 Average CSE score of – 6.1

### QUESTION RATINGS – BY HRD SERVICE



# TREND-CUSTOMER SERVICE EXCELLENCE (BY FUNCTIONAL AREA)



December 2021

### TREND-CUSTOMER SERVICE EXCELLENCE RATINGS



## SURVEYS, COMMENTS, CONTACT REQUESTS