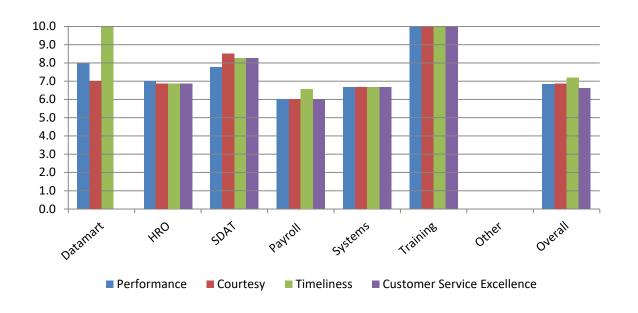

#### HRD EMAIL BASED SURVEY

- Question Ratings "Please rate ...
  - whether your inquiry was answered to your satisfaction."(Performance)
  - whether you received courteous and professional customer service."
    (Courtesy)
  - whether you received timely customer service."(Timeliness)
  - the overall quality of customer service you received."
    (Customer Service Excellence)

Scale:

Poor (1) Somewhat Unsatisfactory (3) Satisfactory (5) Very Satisfactory (8) Superior (10)

■ Total Responses received – 31 Average CSE score of - 6.6

## QUESTION RATINGS – BY HRD SERVICE