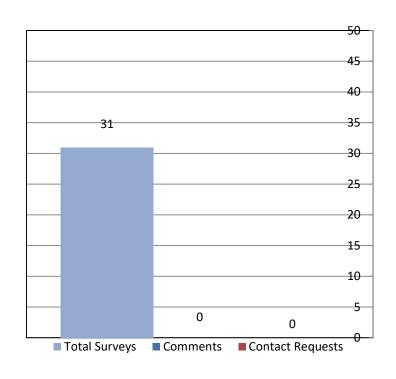

Scale:

Poor (1) Somewhat Unsatisfactory (3) Satisfactory (5) Very Satisfactory (8) Superior (10)

■ Total Responses received – 31 Average CSE score of - 6.6