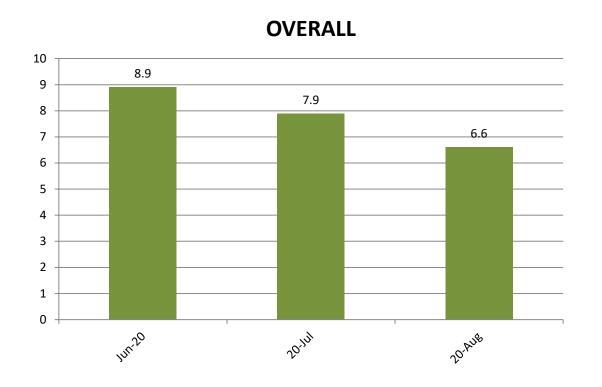

### TREND-CUSTOMER SERVICE EXCELLENCE RATINGS

Scale:

Poor (1) Somewhat Unsatisfactory (3) Satisfactory (5) Very Satisfactory (8) Superior (10)

■ Total Responses received – 31 Average CSE score of - 6.6