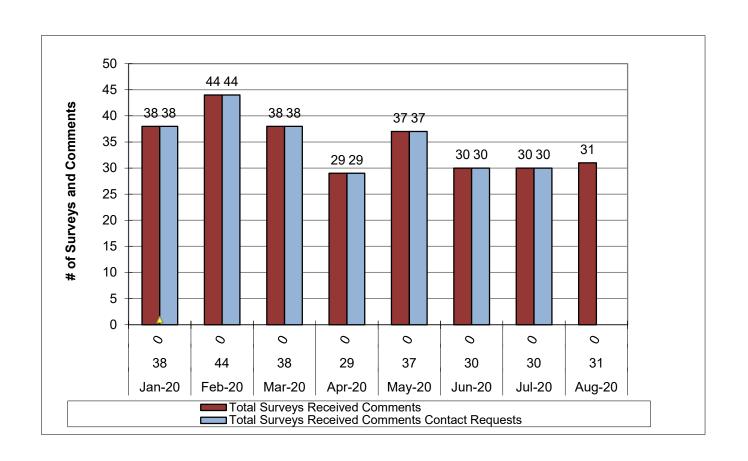

#### HRD EMAIL BASED SURVEY

- Question Ratings "Please rate ...
  - whether your inquiry was answered to your satisfaction."(Performance)
  - whether you received courteous and professional customer service."
    (Courtesy)
  - whether you received timely customer service."(Timeliness)
  - the overall quality of customer service you received."
    (Customer Service Excellence)

Scale:

Poor (1) Somewhat Unsatisfactory (3) Satisfactory (5) Very Satisfactory (8) Superior (10)

■ Total Responses received – 31 Average CSE score of - 6.6

## QUESTION RATINGS – BY HRD SERVICE



# TREND-CUSTOMER SERVICE EXCELLENCE (BY FUNCTIONAL AREA)



### TREND-CUSTOMER SERVICE EXCELLENCE RATINGS



### SURVEYS, COMMENTS, CONTACT REQUESTS