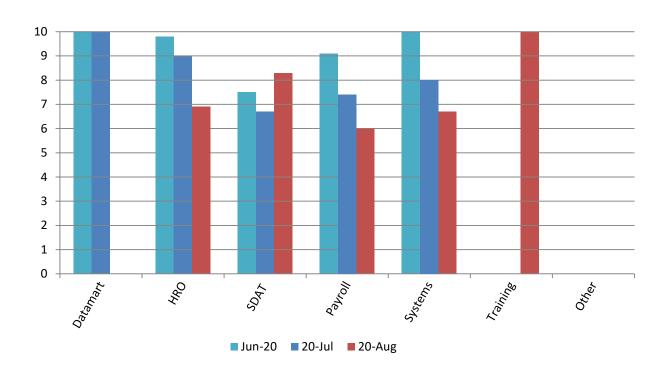

#### HRD EMAIL BASED SURVEY

- Question Ratings "Please rate ...
  - whether your inquiry was answered to your satisfaction."(Performance)
  - whether you received courteous and professional customer service."
    (Courtesy)
  - whether you received timely customer service."(Timeliness)
  - the overall quality of customer service you received."
    (Customer Service Excellence)

Scale:

Poor (1) Somewhat Unsatisfactory (3) Satisfactory (5) Very Satisfactory (8) Superior (10)

■ Total Responses received – 31 Average CSE score of - 6.6

## QUESTION RATINGS – BY HRD SERVICE



# TREND-CUSTOMER SERVICE EXCELLENCE (BY FUNCTIONAL AREA)



### TREND-CUSTOMER SERVICE EXCELLENCE RATINGS



### SURVEYS, COMMENTS, CONTACT REQUESTS