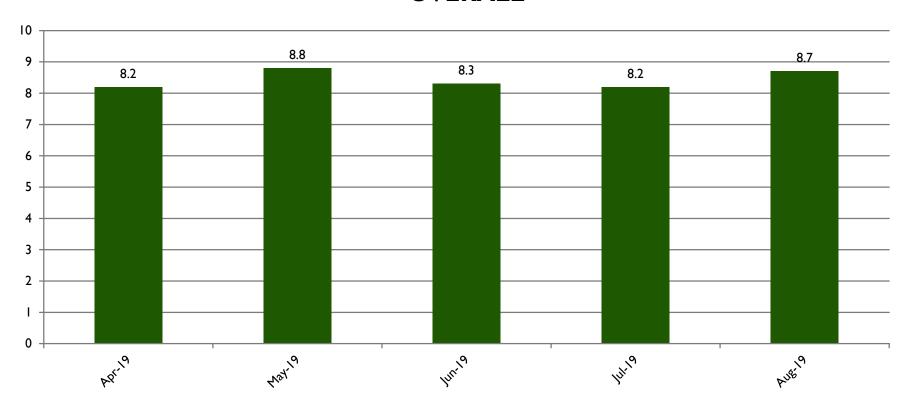

#### HRD EMAIL BASED SURVEY

- Question Ratings "Please rate ...
  - whether your inquiry was answered to your satisfaction."
    (Performance)
  - whether you received courteous and professional customer service."
    (Courtesy)
  - whether you received timely customer service."(Timeliness)
  - the overall quality of customer service you received."
    (Customer Service Excellence)

Scale:

Poor (1) Somewhat Unsatisfactory (3) Satisfactory (5) Very Satisfactory (8) Superior (10)

■ Total Responses received – 42 Average CSE score of – 8.7

### QUESTION RATINGS – BY HRD SERVICE



August 2019

# TREND-CUSTOMER SERVICE EXCELLENCE (BY FUNCTIONAL AREA)



August 2019

#### TREND-CUSTOMER SERVICE EXCELLENCE RATINGS

#### **OVERALL**



## SURVEYS, COMMENTS, CONTACT REQUESTS





August 2019