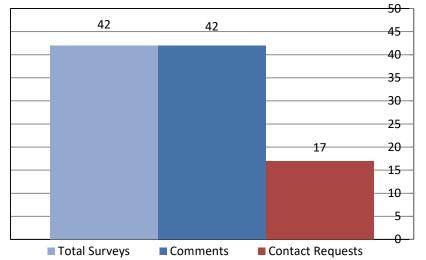

#### HRD EMAIL BASED SURVEY

- Question Ratings "Please rate ...
  - whether your inquiry was answered to your satisfaction."
    (Performance)
  - whether you received courteous and professional customer service."
    (Courtesy)
  - whether you received timely customer service."(Timeliness)
  - the overall quality of customer service you received."
    (Customer Service Excellence)

Scale:

Poor (1) Somewhat Unsatisfactory (3) Satisfactory (5) Very Satisfactory (8) Superior (10)

■ Total Responses received – 42 Average CSE score of – 8.7

### QUESTION RATINGS – BY HRD SERVICE



August 2019

# TREND-CUSTOMER SERVICE EXCELLENCE (BY FUNCTIONAL AREA)



August 2019

#### TREND-CUSTOMER SERVICE EXCELLENCE RATINGS

#### **OVERALL**



## SURVEYS, COMMENTS, CONTACT REQUESTS





August 2019