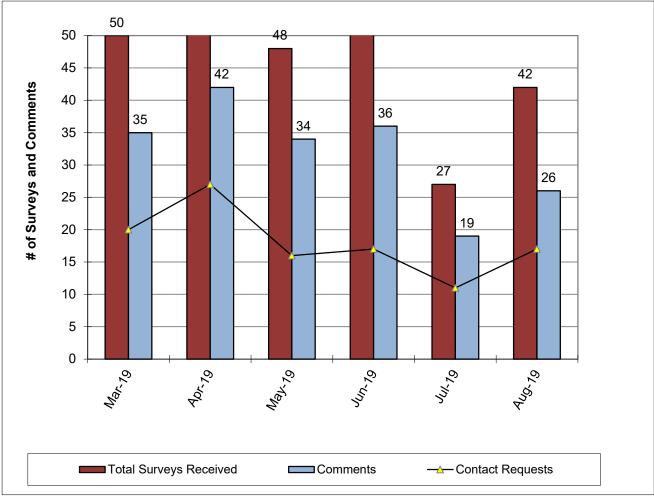

#### HRD EMAIL BASED SURVEY

- Question Ratings "Please rate ...
  - whether your inquiry was answered to your satisfaction."
    (Performance)
  - whether you received courteous and professional customer service."
    (Courtesy)
  - whether you received timely customer service."(Timeliness)
  - the overall quality of customer service you received."
    (Customer Service Excellence)

Scale:

Poor (1) Somewhat Unsatisfactory (3) Satisfactory (5) Very Satisfactory (8) Superior (10)

■ Total Responses received – 42 Average CSE score of – 8.7

### QUESTION RATINGS – BY HRD SERVICE



August 2019

# TREND-CUSTOMER SERVICE EXCELLENCE (BY FUNCTIONAL AREA)



August 2019

#### TREND-CUSTOMER SERVICE EXCELLENCE RATINGS

#### **OVERALL**



## SURVEYS, COMMENTS, CONTACT REQUESTS





August 2019