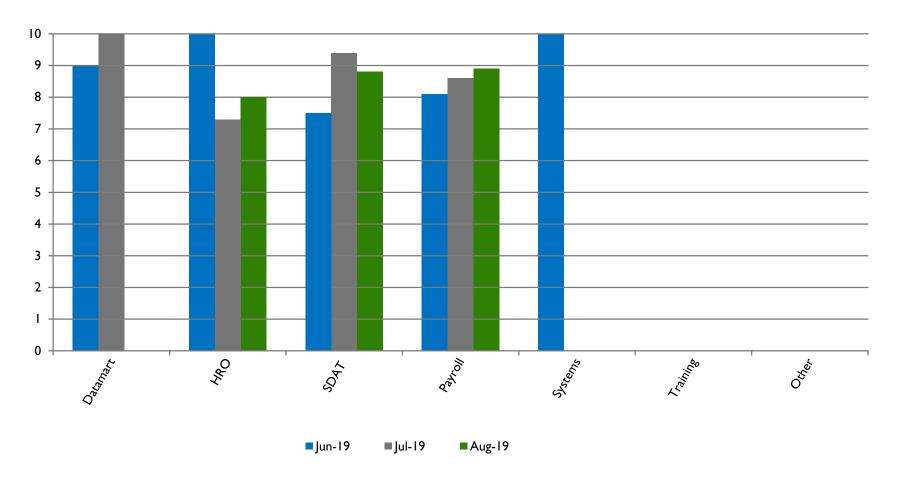

#### HRD EMAIL BASED SURVEY

- Question Ratings "Please rate ...
  - whether your inquiry was answered to your satisfaction."
    (Performance)
  - whether you received courteous and professional customer service."
    (Courtesy)
  - whether you received timely customer service."(Timeliness)
  - the overall quality of customer service you received."
    (Customer Service Excellence)

Scale:

Poor (1) Somewhat Unsatisfactory (3) Satisfactory (5) Very Satisfactory (8) Superior (10)

■ Total Responses received – 42 Average CSE score of – 8.7

### QUESTION RATINGS – BY HRD SERVICE



August 2019

# TREND-CUSTOMER SERVICE EXCELLENCE (BY FUNCTIONAL AREA)



August 2019

#### TREND-CUSTOMER SERVICE EXCELLENCE RATINGS

#### **OVERALL**



## SURVEYS, COMMENTS, CONTACT REQUESTS





August 2019