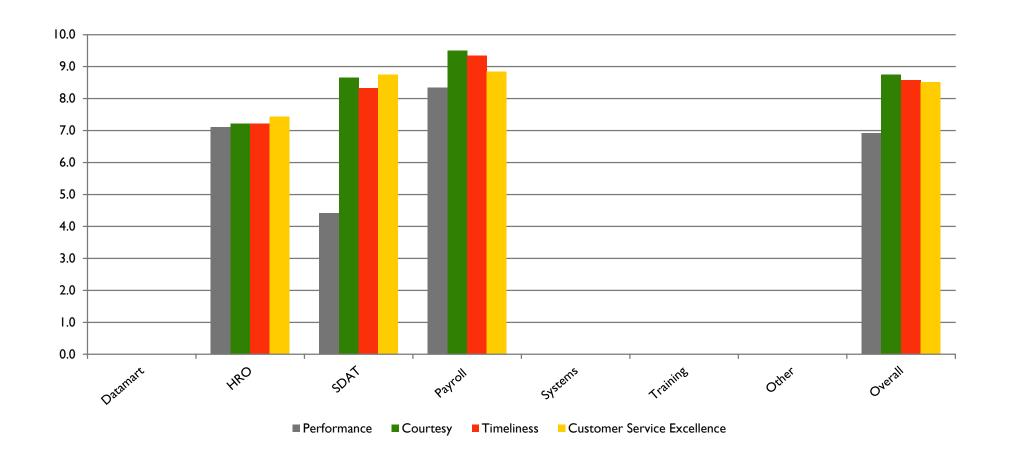

#### HRD EMAIL BASED SURVEY

- Question Ratings "Please rate ...
  - whether your inquiry was answered to your satisfaction."
    (Performance)
  - whether you received courteous and professional customer service."
    (Courtesy)
  - whether you received timely customer service."(Timeliness)
  - the overall quality of customer service you received."
    (Customer Service Excellence)

Scale:

Poor (1) Somewhat Unsatisfactory (3) Satisfactory (5) Very Satisfactory (8) Superior (10)

■ Total Responses received – 42 Average CSE score of – 8.7

### QUESTION RATINGS – BY HRD SERVICE



August 2019

# TREND-CUSTOMER SERVICE EXCELLENCE (BY FUNCTIONAL AREA)



August 2019

#### TREND-CUSTOMER SERVICE EXCELLENCE RATINGS

#### **OVERALL**



## SURVEYS, COMMENTS, CONTACT REQUESTS





August 2019