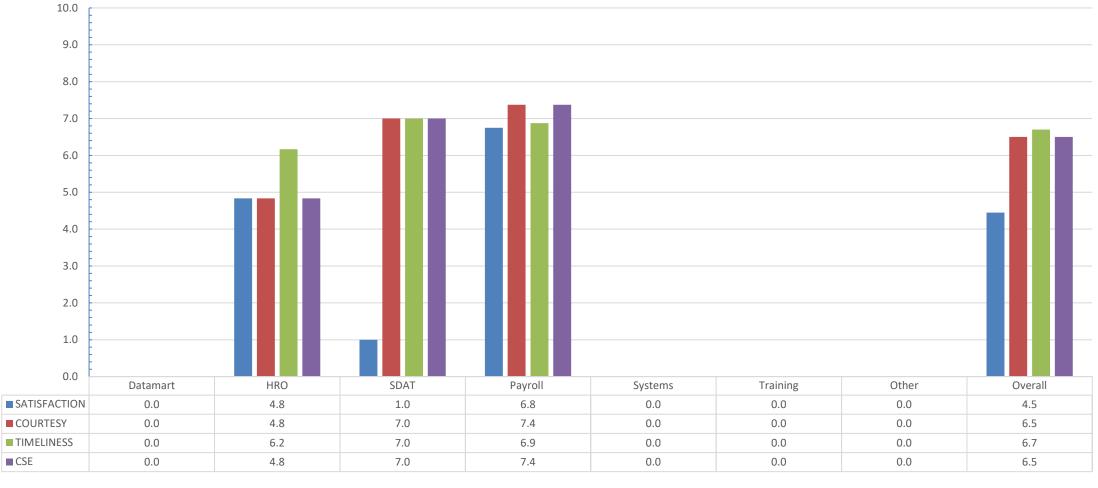

## **October Averages**

#### **October Averages**

DOI.GOV/IBC

## **HRD Email-Based Survey**

- Question Ratings "Please rate...
  - Whether your inquiry was answered to your satisfaction." (Performance)
  - whether you received courteous and professional customer service." (Courtesy)
  - whether you received timely customer service." (Timeliness)
  - the overall quality of customer service you received." (Customer Service Excellence)
- Scale:
  - Poor (1) Somewhat Unsatisfactory (3) Satisfactory (5) Very Satisfactory (8) Superior (10)
- Total Responses received 20
- Average CSE score of 6.5