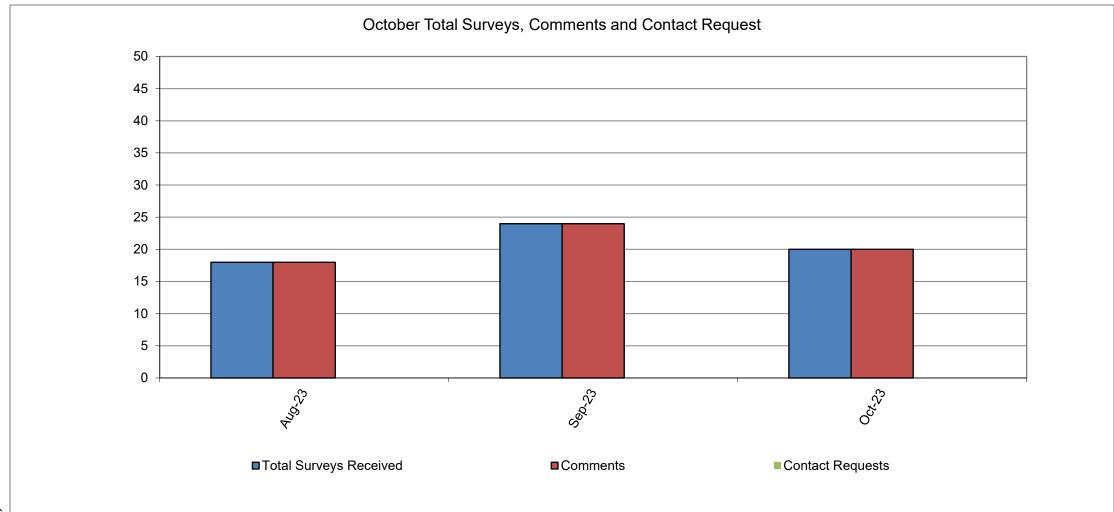

## **HRD Email-Based Survey**

- Question Ratings "Please rate...
  - Whether your inquiry was answered to your satisfaction." (Performance)
  - whether you received courteous and professional customer service." (Courtesy)
  - whether you received timely customer service." (Timeliness)
  - the overall quality of customer service you received." (Customer Service Excellence)
- Scale:
  - Poor (1) Somewhat Unsatisfactory (3) Satisfactory (5) Very Satisfactory (8) Superior (10)
- Total Responses received 20
- Average CSE score of 6.5