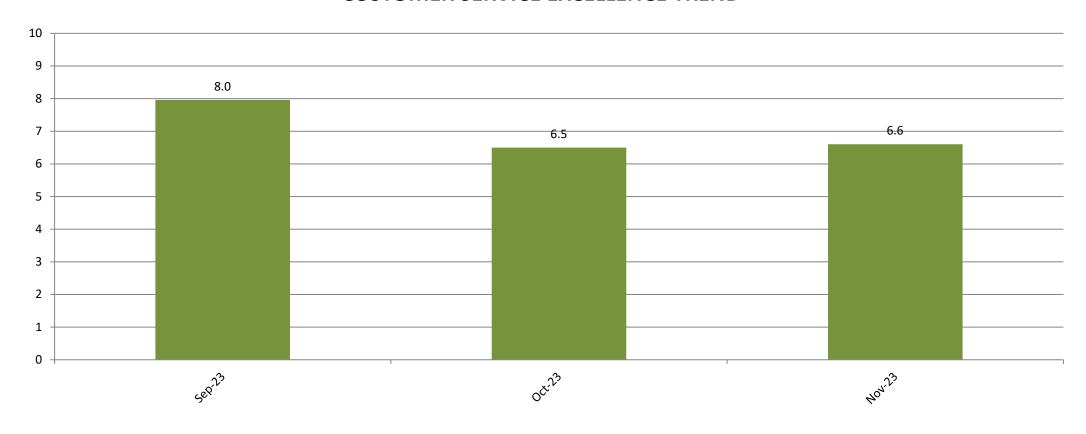

# **Quarterly Trend**

D O I . G O V / I B C

#### **Customer Service Excellence Trend**

#### **CUSTOMER SERVICE EXCELLENCE TREND**

DOI.GOV/IBC 5

# **HRD Email-based Survey**

- Question Ratings "Please rate...
  - Whether your inquiry was answered to your satisfaction." (Performance)
  - whether you received courteous and professional customer service." (Courtesy)
  - whether you received timely customer service." (Timeliness)
  - the overall quality of customer service you received." (Customer Service Excellence)
- Scale:
  - Poor (1) Somewhat Unsatisfactory (3) Satisfactory (5) Very Satisfactory (8) Superior (10)
- Total Responses received 25
- Average CSE score of 6.6