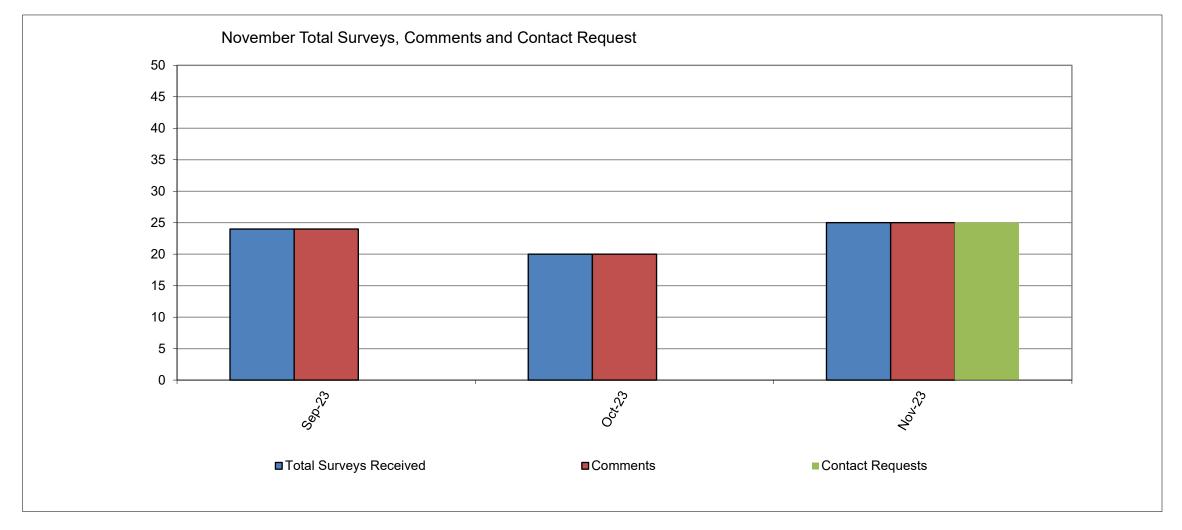

# **HRD Email-based Survey**

- Question Ratings "Please rate...
  - Whether your inquiry was answered to your satisfaction." (Performance)
  - whether you received courteous and professional customer service." (Courtesy)
  - whether you received timely customer service." (Timeliness)
  - the overall quality of customer service you received." (Customer Service Excellence)
- Scale:
  - Poor (1) Somewhat Unsatisfactory (3) Satisfactory (5) Very Satisfactory (8) Superior (10)
- Total Responses received 25
- Average CSE score of 6.6

## November 2023

DOI.GOV/IBC 6