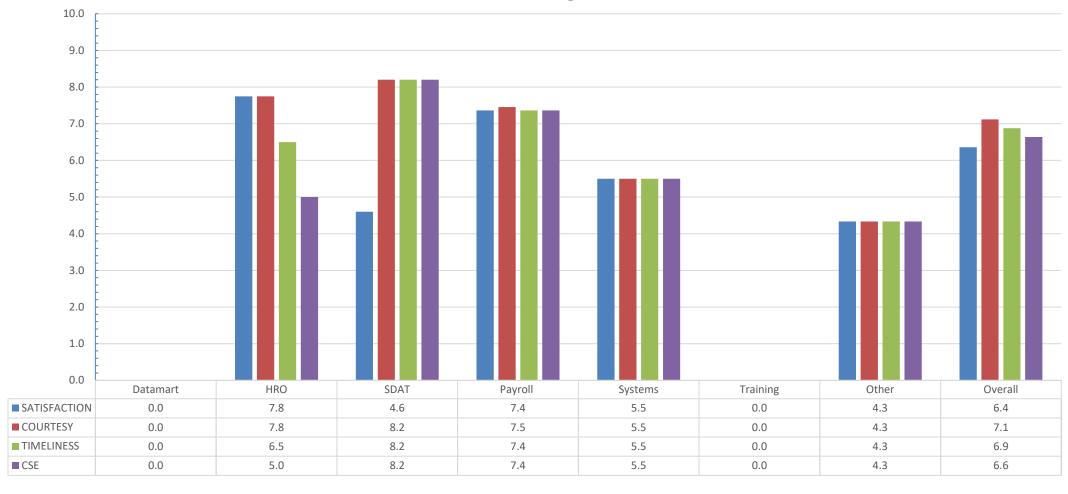

# **HRD Email-based Survey**

- Question Ratings "Please rate...
  - Whether your inquiry was answered to your satisfaction." (Performance)
  - whether you received courteous and professional customer service." (Courtesy)
  - whether you received timely customer service." (Timeliness)
  - the overall quality of customer service you received." (Customer Service Excellence)
- Scale:
  - Poor (1) Somewhat Unsatisfactory (3) Satisfactory (5) Very Satisfactory (8) Superior (10)
- Total Responses received 25
- Average CSE score of 6.6

# **November Averages**

D O I . G O V / I B C