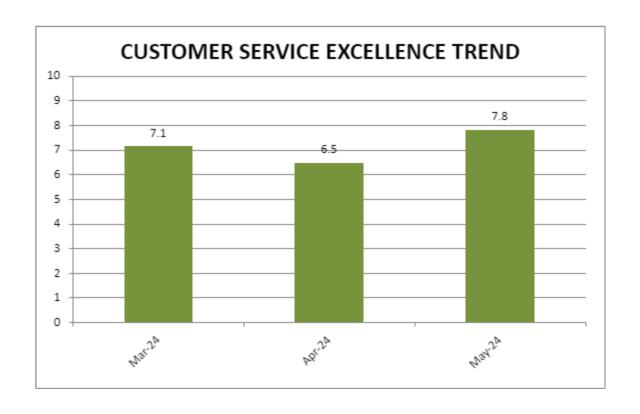

#### HRD EMAIL BASED SURVEY

May 2024



#### **HRD Email-based Survey**

- Question Ratings "Please rate...
  - Whether your inquiry was answered to your satisfaction." (Performance)
  - whether you received courteous and professional customer service." (Courtesy)
  - whether you received timely customer service." (Timeliness)
  - the overall quality of customer service you received." (Customer Service Excellence)
- Scale:
  - Poor (1) Somewhat Unsatisfactory (3) Satisfactory (5) Very Satisfactory (8) Superior (10)
- Total Responses received 26
- Average CSE score of − 7.8



### **May Averages**





DOI.GOV/IBC 3

## **Quarterly Trend**





DOI.GOV/IBC 4

#### **Customer Service Excellence Trend**





DOI.GOV/IBC

# **May 2024**