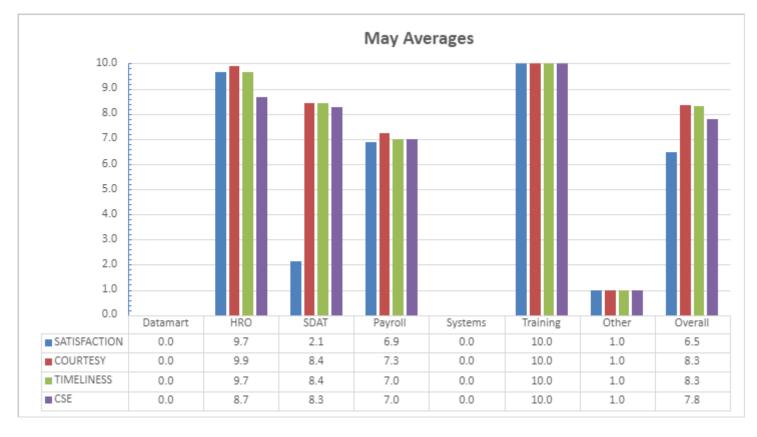

#### **HRD Email-based Survey**

- Question Ratings "Please rate...
  - Whether your inquiry was answered to your satisfaction." (Performance)
  - whether you received courteous and professional customer service." (Courtesy)
  - whether you received timely customer service." (Timeliness)
  - the overall quality of customer service you received." (Customer Service Excellence)
- Scale:
  - Poor (1) Somewhat Unsatisfactory (3) Satisfactory (5) Very Satisfactory (8) Superior (10)
- Total Responses received 26
- Average CSE score of − 7.8

### **May Averages**

DOI.GOV/IBC 3