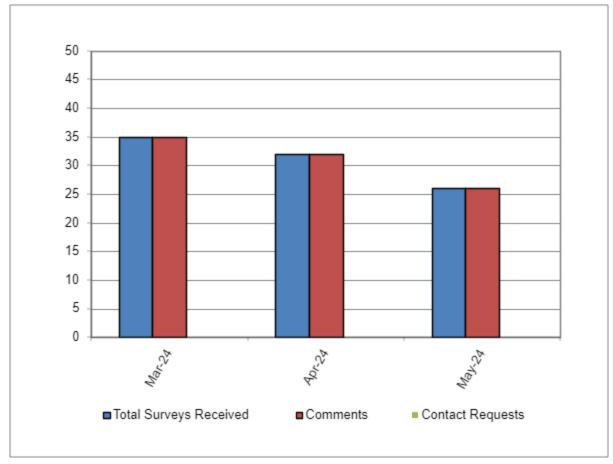

#### **HRD Email-based Survey**

- Question Ratings "Please rate...
  - Whether your inquiry was answered to your satisfaction." (Performance)
  - whether you received courteous and professional customer service." (Courtesy)
  - whether you received timely customer service." (Timeliness)
  - the overall quality of customer service you received." (Customer Service Excellence)
- Scale:
  - Poor (1) Somewhat Unsatisfactory (3) Satisfactory (5) Very Satisfactory (8) Superior (10)
- Total Responses received 26
- Average CSE score of − 7.8