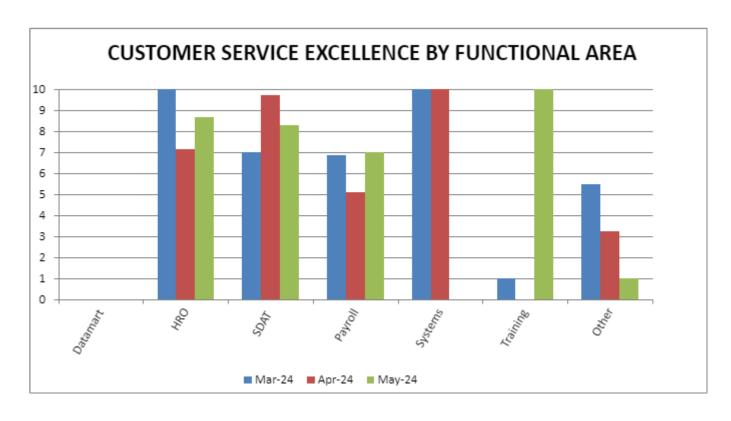

#### HRD EMAIL BASED SURVEY

May 2024



#### **HRD Email-based Survey**

- Question Ratings "Please rate...
  - Whether your inquiry was answered to your satisfaction." (Performance)
  - whether you received courteous and professional customer service." (Courtesy)
  - whether you received timely customer service." (Timeliness)
  - the overall quality of customer service you received." (Customer Service Excellence)
- Scale:
  - Poor (1) Somewhat Unsatisfactory (3) Satisfactory (5) Very Satisfactory (8) Superior (10)
- Total Responses received 26
- Average CSE score of − 7.8



### **May Averages**





DOI.GOV/IBC 3

## **Quarterly Trend**





DOI.GOV/IBC 4

#### **Customer Service Excellence Trend**





DOI.GOV/IBC

# **May 2024**