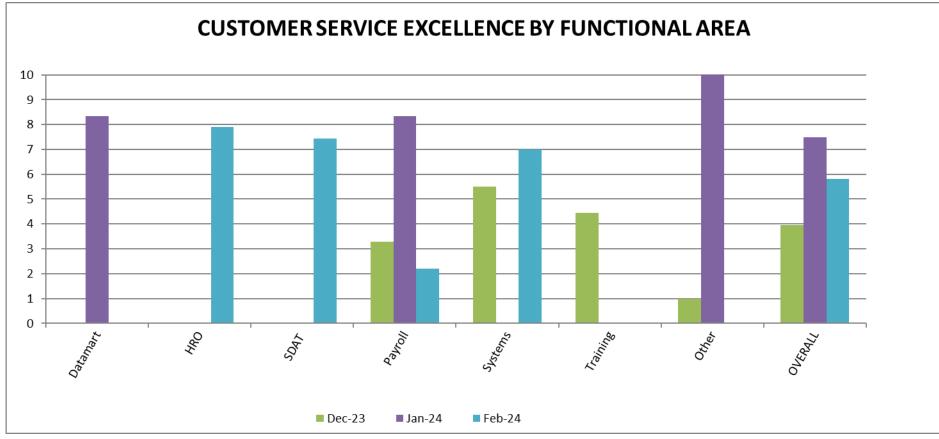

# HRD EMAIL BASED SURVEY

February 2024



DOI.GOV/IBC

### **HRD Email-based Survey**

- Question Ratings "Please rate...
  - Whether your inquiry was answered to your satisfaction." (Performance)
  - whether you received courteous and professional customer service." (Courtesy)
  - whether you received timely customer service." (Timeliness)
  - the overall quality of customer service you received." (Customer Service Excellence)
- Scale:
  - Poor (1) Somewhat Unsatisfactory (3) Satisfactory (5) Very Satisfactory (8) Superior (10)
- Total Responses received 27
- Average CSE score of 5.8



### **February Averages**





## **Quarterly Trend**





### **Customer Service Excellence Trend**





### January 2024