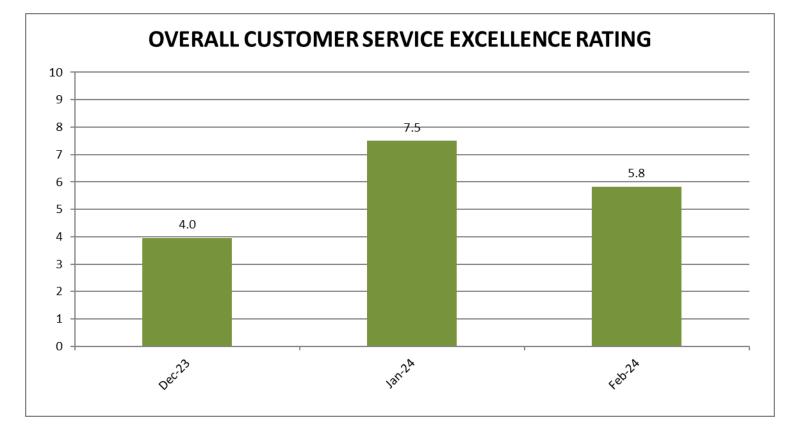

# HRD EMAIL BASED SURVEY

February 2024



DOI.GOV/IBC

### **HRD Email-based Survey**

- Question Ratings "Please rate...
  - Whether your inquiry was answered to your satisfaction." (Performance)
  - whether you received courteous and professional customer service." (Courtesy)
  - whether you received timely customer service." (Timeliness)
  - the overall quality of customer service you received." (Customer Service Excellence)
- Scale:
  - Poor (1) Somewhat Unsatisfactory (3) Satisfactory (5) Very Satisfactory (8) Superior (10)
- Total Responses received 27
- Average CSE score of 5.8



### **February Averages**





## **Quarterly Trend**





### **Customer Service Excellence Trend**





### January 2024