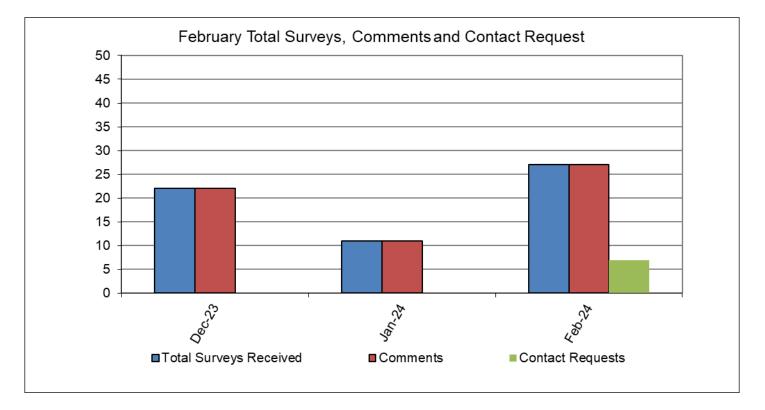

### **HRD Email-based Survey**

- Question Ratings "Please rate...
  - Whether your inquiry was answered to your satisfaction." (Performance)
  - whether you received courteous and professional customer service." (Courtesy)
  - whether you received timely customer service." (Timeliness)
  - the overall quality of customer service you received." (Customer Service Excellence)
- Scale:
  - Poor (1) Somewhat Unsatisfactory (3) Satisfactory (5) Very Satisfactory (8) Superior (10)
- Total Responses received 27
- Average CSE score of 5.8