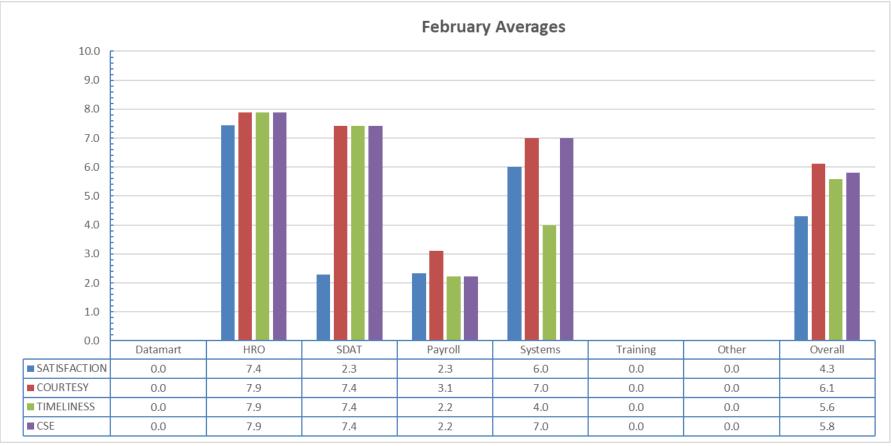

### **HRD Email-based Survey**

- Question Ratings "Please rate...
  - Whether your inquiry was answered to your satisfaction." (Performance)
  - whether you received courteous and professional customer service." (Courtesy)
  - whether you received timely customer service." (Timeliness)
  - the overall quality of customer service you received." (Customer Service Excellence)
- Scale:
  - Poor (1) Somewhat Unsatisfactory (3) Satisfactory (5) Very Satisfactory (8) Superior (10)
- Total Responses received 27
- Average CSE score of 5.8

### **February Averages**