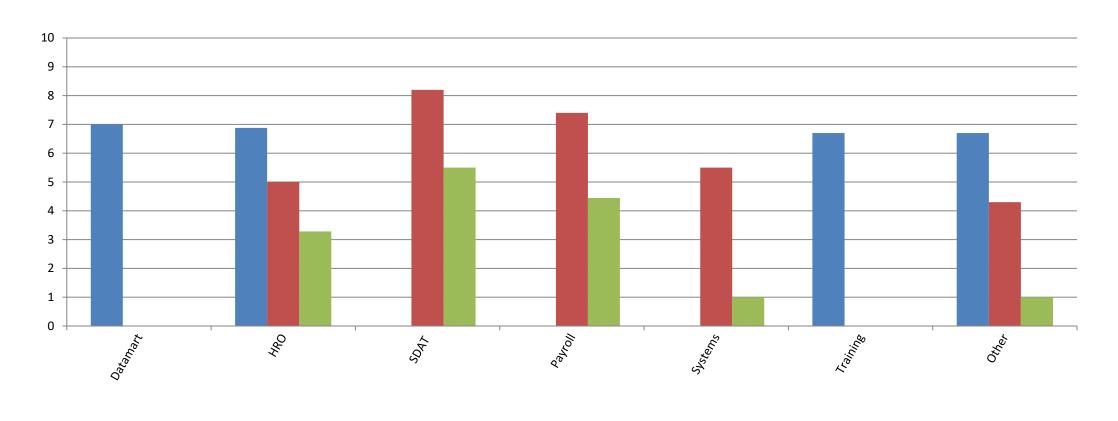

#### **CUSTOMER SERVICE EXCELLENCE BY FUNCTIONAL AREA**

■ Nov-23

Dec-23

Oct-23