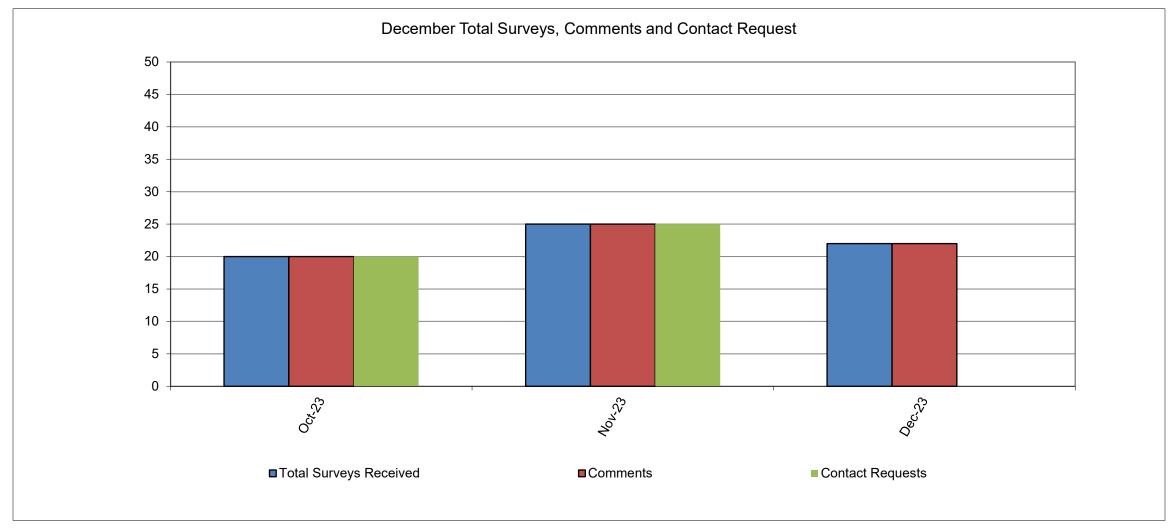

## **HRD Email-based Survey**

- Question Ratings "Please rate...
  - Whether your inquiry was answered to your satisfaction." (Performance)
  - whether you received courteous and professional customer service." (Courtesy)
  - whether you received timely customer service." (Timeliness)
  - the overall quality of customer service you received." (Customer Service Excellence)
- Scale:
  - Poor (1) Somewhat Unsatisfactory (3) Satisfactory (5) Very Satisfactory (8) Superior (10)
- Total Responses received 22
- Average CSE score of − 4.0