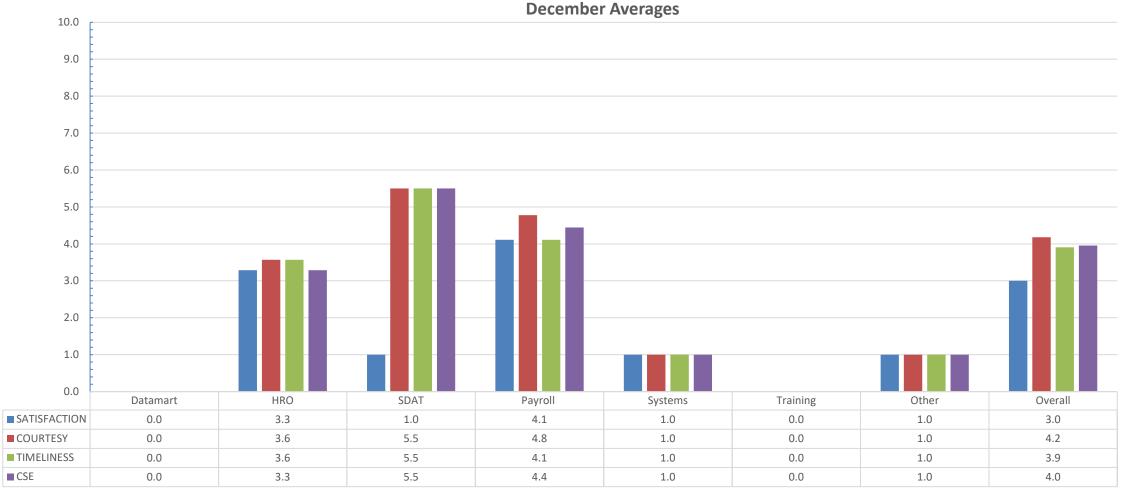

## **HRD Email-based Survey**

- Question Ratings "Please rate...
  - Whether your inquiry was answered to your satisfaction." (Performance)
  - whether you received courteous and professional customer service." (Courtesy)
  - whether you received timely customer service." (Timeliness)
  - the overall quality of customer service you received." (Customer Service Excellence)
- Scale:
  - Poor (1) Somewhat Unsatisfactory (3) Satisfactory (5) Very Satisfactory (8) Superior (10)
- Total Responses received 22
- Average CSE score of − 4.0

# **December Averages**