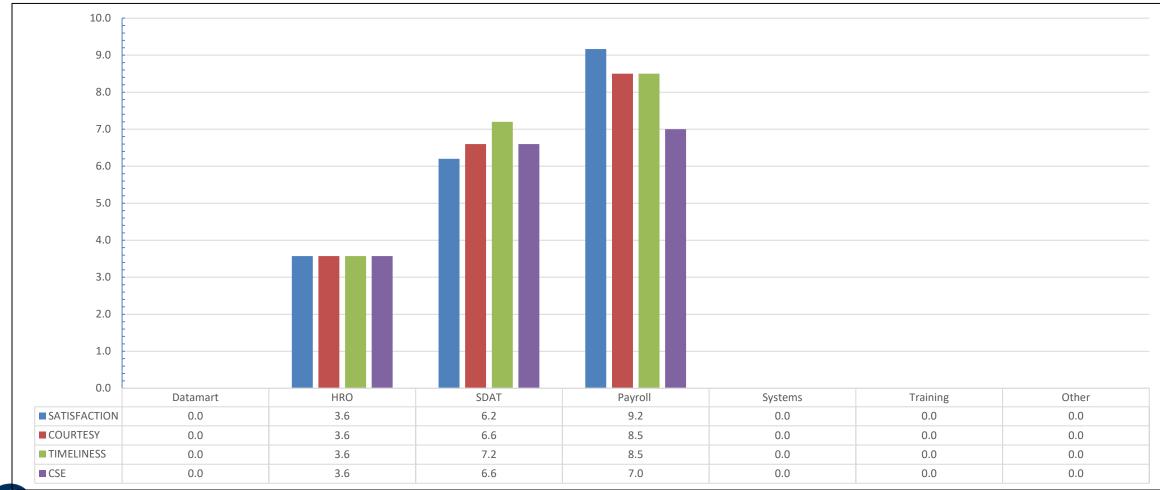

## **HRD Email-based Survey**

- Question Ratings "Please rate ...
  - whether your inquiry was answered to your satisfaction." (Performance)
  - whether you received courteous and professional customer service." (Courtesy)
  - whether you received timely customer service." (Timeliness)
  - the overall quality of customer service you received." (Customer Service Excellence)
- Scale:
  - Poor (1) Somewhat Unsatisfactory (3) Satisfactory (5) Very Satisfactory (8) Superior (10)
- Total Responses received 18
- Average CSE score of 5.6

## **August Averages**