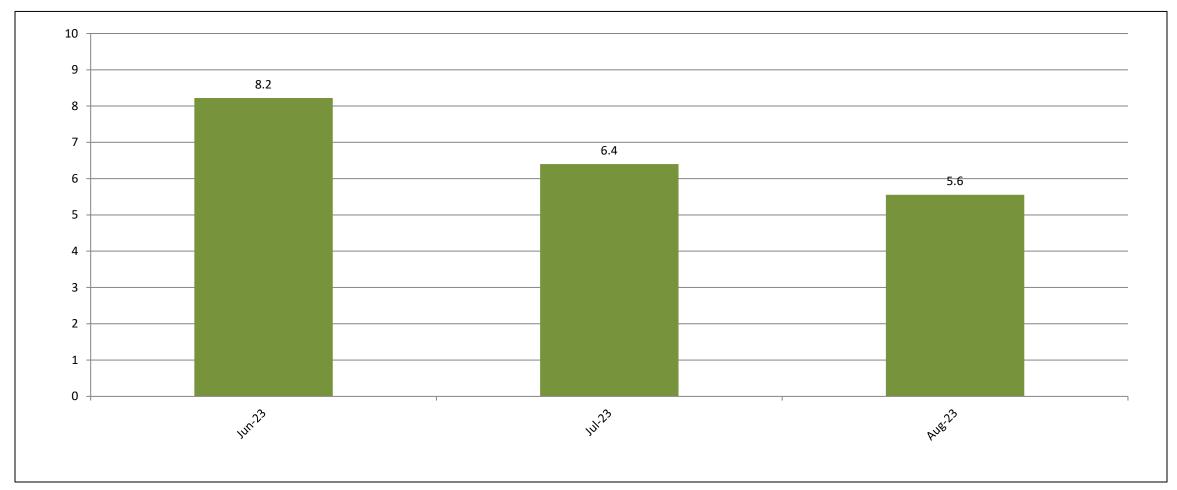

## **HRD Email-based Survey**

- Question Ratings "Please rate ...
  - whether your inquiry was answered to your satisfaction." (Performance)
  - whether you received courteous and professional customer service." (Courtesy)
  - whether you received timely customer service." (Timeliness)
  - the overall quality of customer service you received." (Customer Service Excellence)
- Scale:
  - Poor (1) Somewhat Unsatisfactory (3) Satisfactory (5) Very Satisfactory (8) Superior (10)
- Total Responses received 18
- Average CSE score of 5.6

#### **Customer Service Excellence Trend**