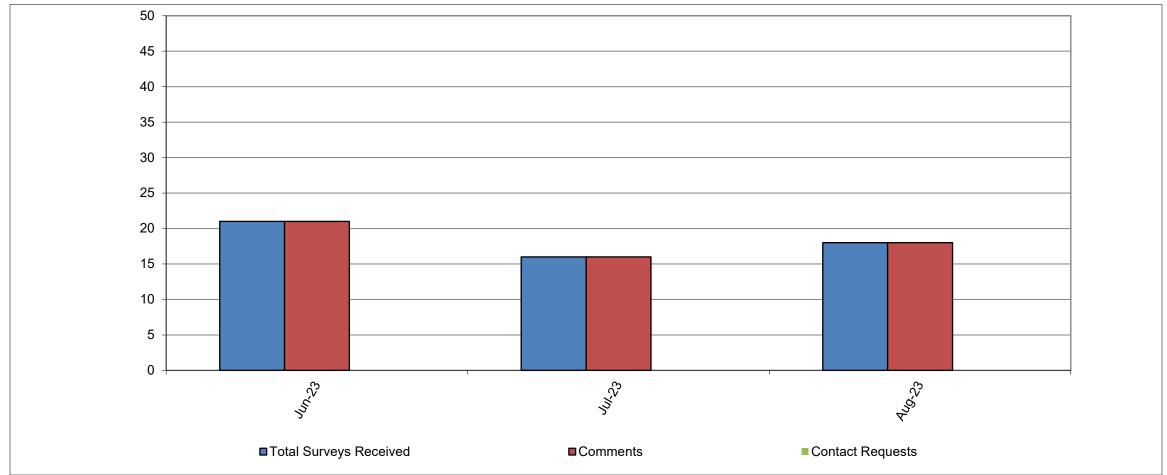

## **HRD Email-based Survey**

- Question Ratings "Please rate ...
  - whether your inquiry was answered to your satisfaction." (Performance)
  - whether you received courteous and professional customer service." (Courtesy)
  - whether you received timely customer service." (Timeliness)
  - the overall quality of customer service you received." (Customer Service Excellence)
- Scale:
  - Poor (1) Somewhat Unsatisfactory (3) Satisfactory (5) Very Satisfactory (8) Superior (10)
- Total Responses received 18
- Average CSE score of 5.6

# Total Surveys, Comments and Contact Request (August)

DOI.GOV/IBC