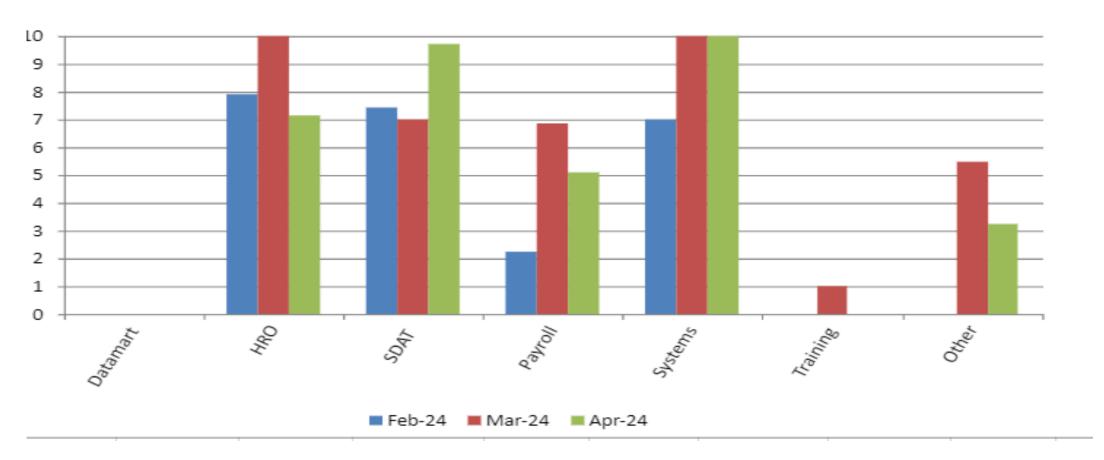

### HRD EMAIL BASED SURVEY

April 2024



### **HRD Email-based Survey**

- Question Ratings "Please rate...
  - Whether your inquiry was answered to your satisfaction." (Performance)
  - whether you received courteous and professional customer service." (Courtesy)
  - whether you received timely customer service." (Timeliness)
  - the overall quality of customer service you received." (Customer Service Excellence)
- Scale:
  - Poor (1) Somewhat Unsatisfactory (3) Satisfactory (5) Very Satisfactory (8) Superior (10)
- Total Responses received 32
- Average CSE score of − 6.5



# **April Averages**





## **Quarterly Trend**

#### CUSTOMER SERVICE EXCELLENCE BY FUNCTIONAL AREA





### **Customer Service Excellence Trend**

#### CUSTOMER SERVICE EXCELLENCE TREND





# **April 2024**