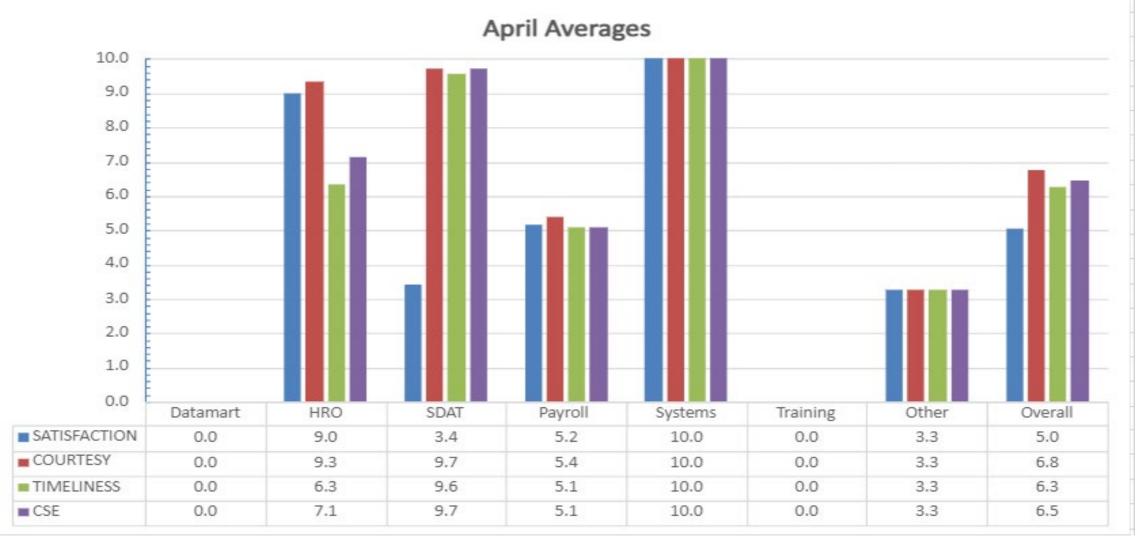

# **April Averages**

### **HRD Email-based Survey**

- Question Ratings "Please rate...
  - Whether your inquiry was answered to your satisfaction." (Performance)
  - whether you received courteous and professional customer service." (Courtesy)
  - whether you received timely customer service." (Timeliness)
  - the overall quality of customer service you received." (Customer Service Excellence)
- Scale:
  - Poor (1) Somewhat Unsatisfactory (3) Satisfactory (5) Very Satisfactory (8) Superior (10)
- Total Responses received 32
- Average CSE score of − 6.5