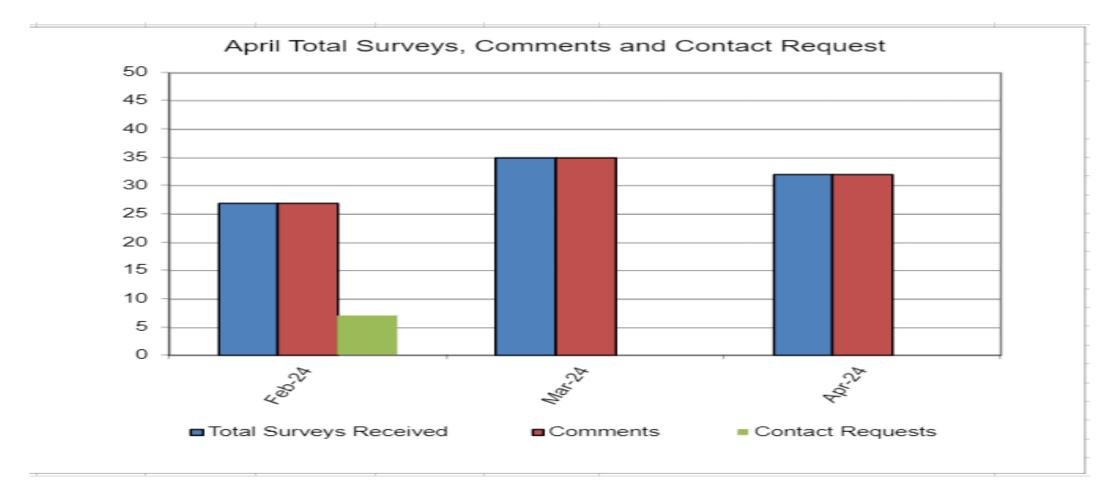

### **HRD Email-based Survey**

- Question Ratings "Please rate...
  - Whether your inquiry was answered to your satisfaction." (Performance)
  - whether you received courteous and professional customer service." (Courtesy)
  - whether you received timely customer service." (Timeliness)
  - the overall quality of customer service you received." (Customer Service Excellence)
- Scale:
  - Poor (1) Somewhat Unsatisfactory (3) Satisfactory (5) Very Satisfactory (8) Superior (10)
- Total Responses received 32
- Average CSE score of − 6.5