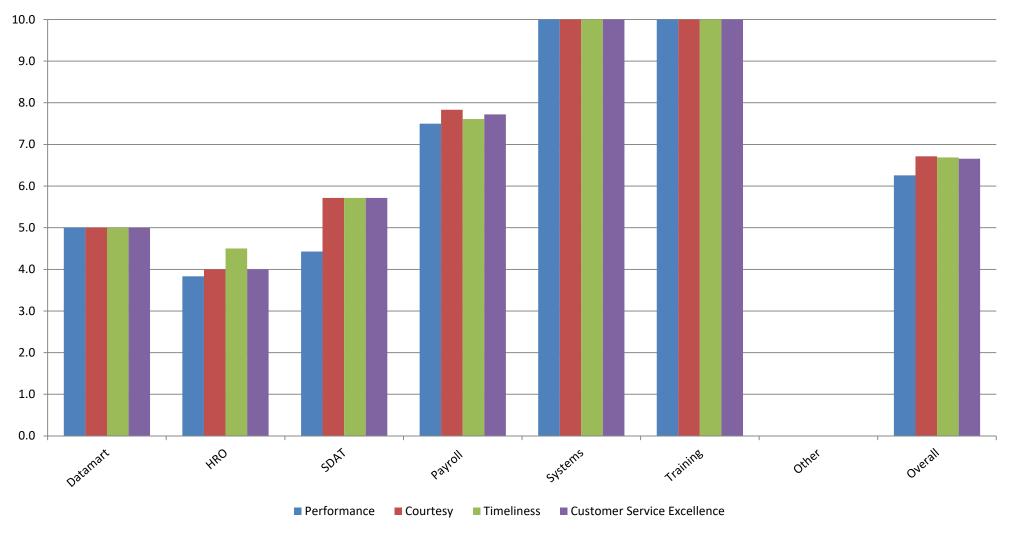

#### HRD EMAIL BASED SURVEY

- Question Ratings "Please rate ...
  - whether your inquiry was answered to your satisfaction."
    (Performance)
  - whether you received courteous and professional customer service."
    (Courtesy)
  - whether you received timely customer service."(Timeliness)
  - the overall quality of customer service you received."
    (Customer Service Excellence)

Scale:

Poor (1) Somewhat Unsatisfactory (3) Satisfactory (5) Very Satisfactory (8) Superior (10)

■ Total Responses received – 35 Average CSE score of – 6.7

# QUESTION RATINGS – BY HRD SERVICE



November 2020

# TREND-CUSTOMER SERVICE EXCELLENCE (BY FUNCTIONAL AREA)



November 2020

### TREND-CUSTOMER SERVICE EXCELLENCE RATINGS



# SURVEYS, COMMENTS, CONTACT REQUESTS