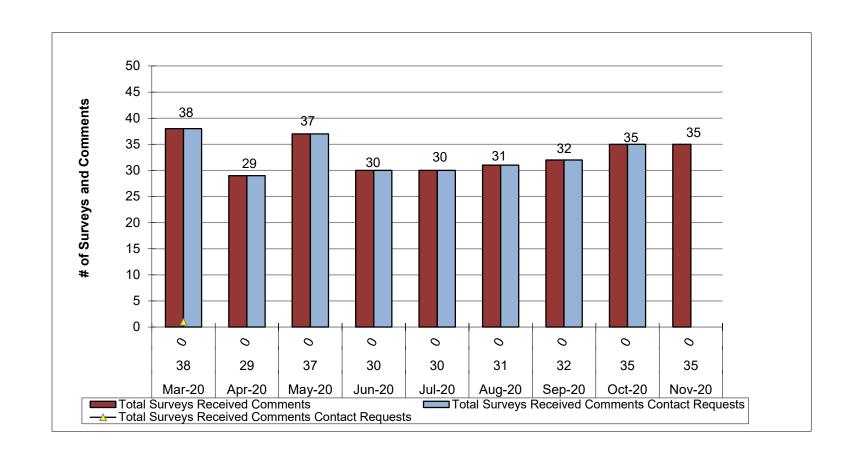

#### HRD EMAIL BASED SURVEY

- Question Ratings "Please rate ...
  - whether your inquiry was answered to your satisfaction."
    (Performance)
  - whether you received courteous and professional customer service."
    (Courtesy)
  - whether you received timely customer service."(Timeliness)
  - the overall quality of customer service you received."
    (Customer Service Excellence)

Scale:

Poor (1) Somewhat Unsatisfactory (3) Satisfactory (5) Very Satisfactory (8) Superior (10)

■ Total Responses received – 35 Average CSE score of – 6.7

# QUESTION RATINGS – BY HRD SERVICE



November 2020

# TREND-CUSTOMER SERVICE EXCELLENCE (BY FUNCTIONAL AREA)



November 2020

### TREND-CUSTOMER SERVICE EXCELLENCE RATINGS



# SURVEYS, COMMENTS, CONTACT REQUESTS