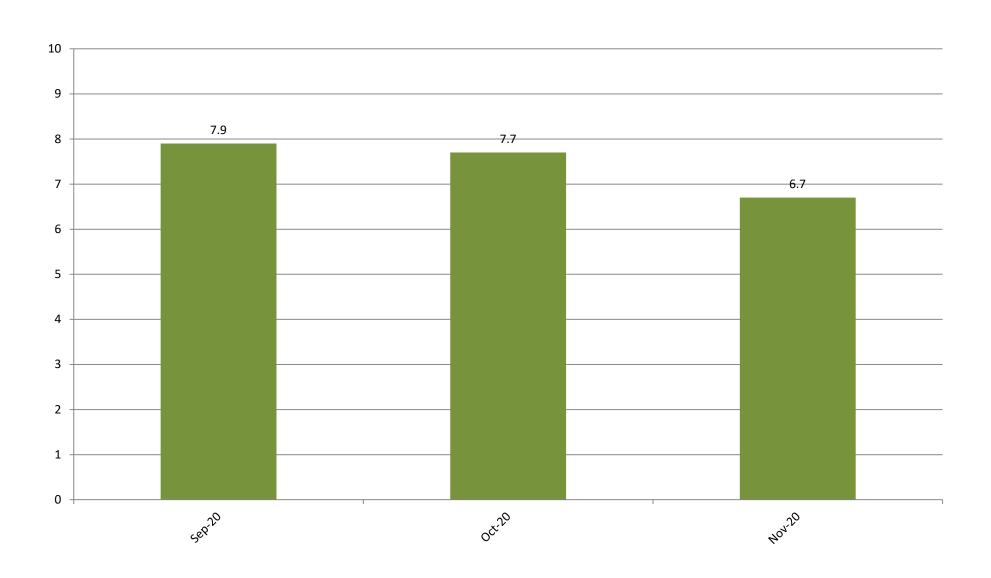

Scale:

Poor (1) Somewhat Unsatisfactory (3) Satisfactory (5) Very Satisfactory (8) Superior (10)

■ Total Responses received – 35 Average CSE score of – 6.7

### TREND-CUSTOMER SERVICE EXCELLENCE RATINGS