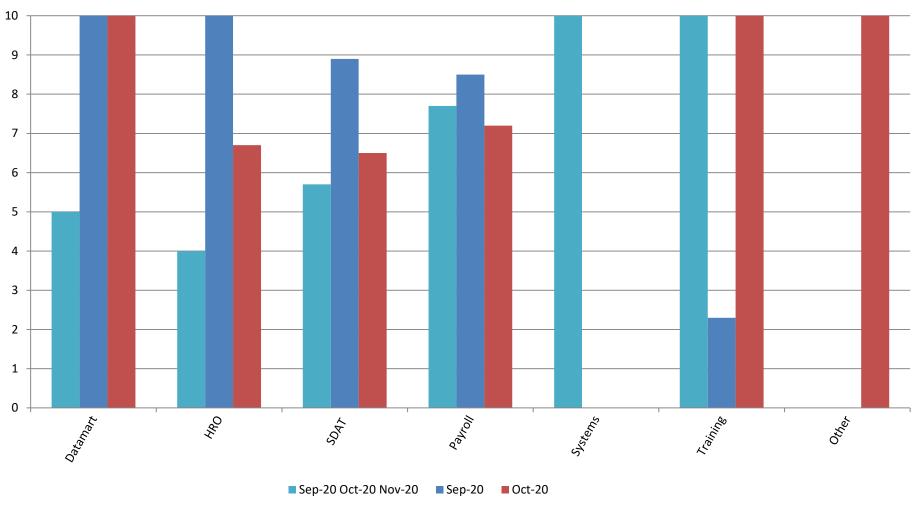

#### HRD EMAIL BASED SURVEY

- Question Ratings "Please rate ...
  - whether your inquiry was answered to your satisfaction."
    (Performance)
  - whether you received courteous and professional customer service."
    (Courtesy)
  - whether you received timely customer service."(Timeliness)
  - the overall quality of customer service you received."
    (Customer Service Excellence)

Scale:

Poor (1) Somewhat Unsatisfactory (3) Satisfactory (5) Very Satisfactory (8) Superior (10)

■ Total Responses received – 35 Average CSE score of – 6.7

# QUESTION RATINGS – BY HRD SERVICE



November 2020

# TREND-CUSTOMER SERVICE EXCELLENCE (BY FUNCTIONAL AREA)



November 2020

### TREND-CUSTOMER SERVICE EXCELLENCE RATINGS



# SURVEYS, COMMENTS, CONTACT REQUESTS