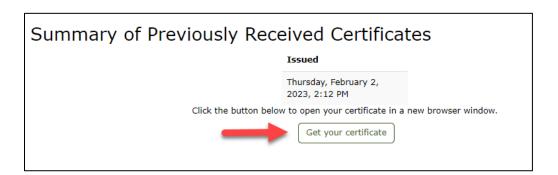

This will take you back to the Purchase Card Certification Exam Instructions.
 On the left side, click on Certificate – Purchase Card Training for Cardholder.. to print/save a copy of your certificate.