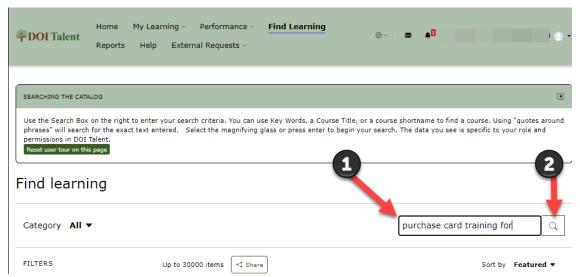

## Step 1: Access **DOI Talent** (https://doitalent.ibc.doi.gov/) and enroll in course

(Recommended Browsers: Use the Chrome or Edge browsers when accessing DOI Talent. Do not use IE 11).

1. Click on the Find Learning tab.

2. Type the course name<sup>1</sup>, Purchase Card Training for Cardholders/Approving Officials, or a shorter variation such as Purchase Card Training for, and click on Search<sup>2</sup>.