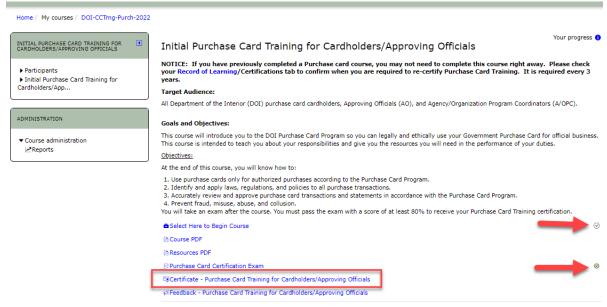

This will take you back to the Purchase Card Certification Exam Instructions.
 On the left side, click on Certificate – Purchase Card Training for Cardholder.. to print/save a copy of your certificate.

6. From this point, you can click the Initial Purchase Training for Cardholders/Approving Officials link in the upper navigation menu to return to the course overview and to view your completion status.