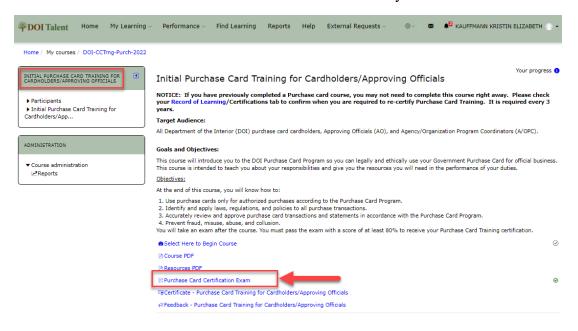

### Step 2: Complete Purchase Card Training for Cardholders & Approving Officials

1. Click on the arrow to begin. This course should take about 60 minutes to complete.

2. When you have completed the course, it will take you to the Purchase Card Certification Exam. Click on the Purchase Card Certification Exam link to take you to Exam Instructions.

3. At the bottom of the Exam Instructions click on Attempt quiz now.

4. Once you have completed and submitted your answers you will receive your score. Once you have finished reviewing the results, click on Finish Review.