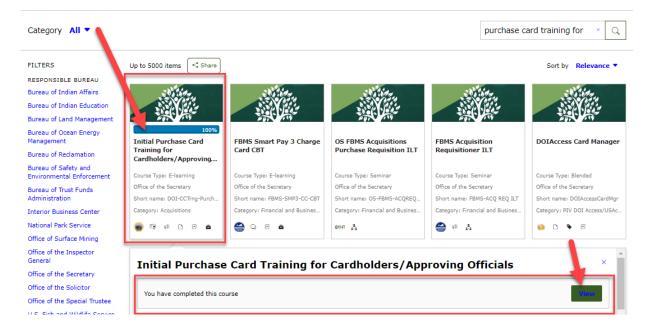

2. In Course Name, enter Purchase card training for and then click on the Search icon.

3. Once the training course appears at the bottom of the screen, you will see your progress indicated. Click on the course tile to view more information. Click on the view button to open the course.

#### Find learning

4. This will bring you back to the Course Overview page. Make sure you have two check marks on the right-hand side.

If you forgot to print/save your certificate you can also do that from this screen.