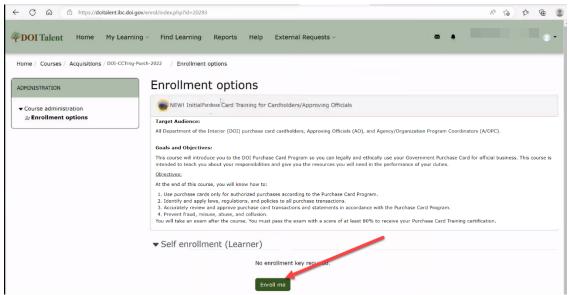

#### 4. Click on the Go to course button

5. Click on the Enroll me button.

6. Click on the Select Here to Begin Course.