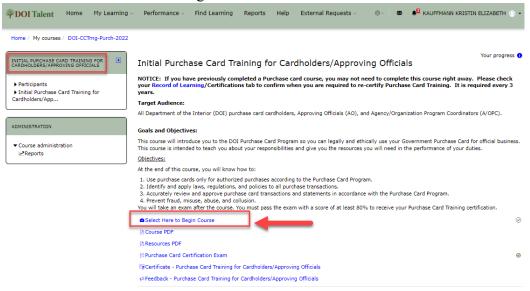

### Initial Purchase Card Training for Cardholders/Approving Officials

#### 4. Click on the Go to course button

5. Click on the Enroll me button.

6. Click on the Select Here to Begin Course.