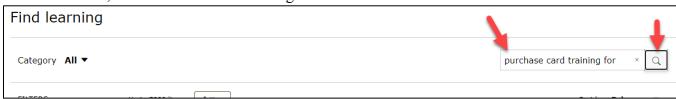

### Step 3: Access the Course Overview to view your completion status and download certificates

 At any time, you can view your status and certificates by visiting the Course Overview page. Go to the Home Page in <u>DOI Talent</u>. Click on Find Learning.

2. In Course Name, enter Purchase card training for and then click on the Search icon.

3. Once the training course appears at the bottom of the screen, you will see your progress indicated. Click on the course tile to view more information. Click on the view button to open the course.