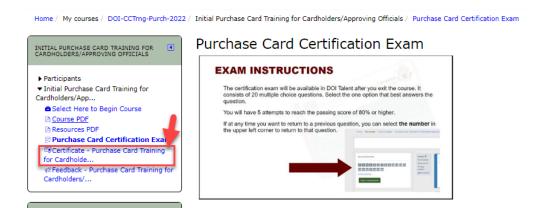

This will take you back to the Purchase Card Certification Exam Instructions.
 On the left side, click on Certificate – Purchase Card Training for Cardholder.. to print/save a copy of your certificate.