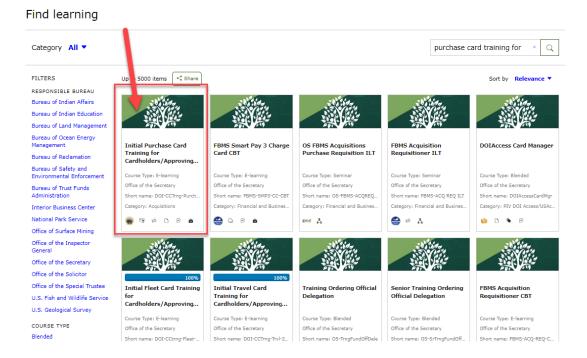

#### 3. Scroll down, click on the course tile:

### Initial Purchase Card Training for Cardholders/Approving Officials