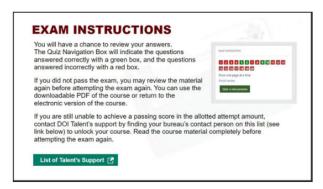

### Step 2: Complete Purchase Card Training for Cardholders & Approving Officials

1. Click on the arrow to begin. This course should take about 60 minutes to complete.

2. When you have completed the course, it will take you to the Purchase Card Certification Exam. Click on the Purchase Card Certification Exam link to take you to Exam Instructions.

3. At the bottom of the Exam Instructions click on Attempt quiz now.

4. Once you have completed and submitted your answers you will receive your score. Once you have finished reviewing the results, click on Finish Review.

This will take you back to the Purchase Card Certification Exam Instructions.
 On the left side, click on Certificate – Purchase Card Training for Cardholder.. to print/save a copy of your certificate.