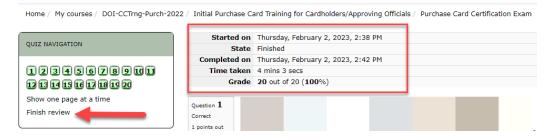

3. At the bottom of the Exam Instructions click on Attempt quiz now.

4. Once you have completed and submitted your answers you will receive your score. Once you have finished reviewing the results, click on Finish Review.