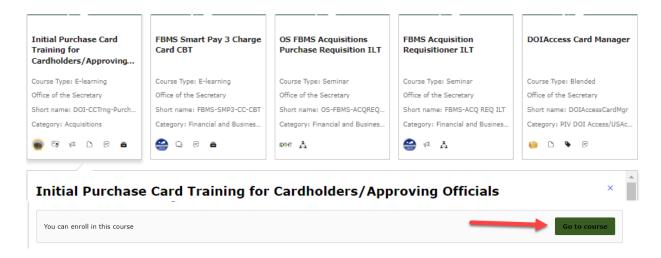

#### 4. Click on the Go to course button

5. Click on the Enroll me button.

6. Click on the Select Here to Begin Course.