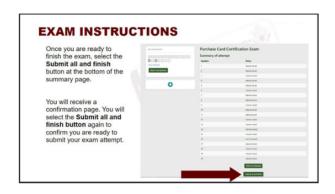

3. At the bottom of the Exam Instructions click on Attempt quiz now.

4. Once you have completed and submitted your answers you will receive your score. Once you have finished reviewing the results, click on Finish Review.