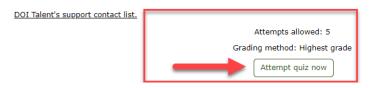

3. At the bottom of the Exam Instructions click on Attempt quiz now.

4. Once you have completed and submitted your answers you will receive your score. Once you have finished reviewing the results, click on Finish Review.