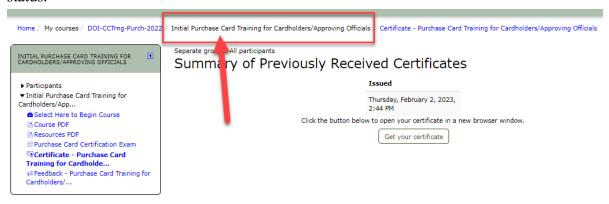

6. From this point, you can click the Initial Purchase Training for Cardholders/Approving Officials link in the upper navigation menu to return to the course overview and to view your completion status.

### Step 3: Access the Course Overview to view your completion status and download certificates

 At any time, you can view your status and certificates by visiting the Course Overview page. Go to the Home Page in <u>DOI Talent</u>. Click on Find Learning.