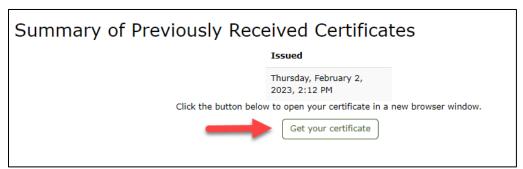

5. This will take you back to the Fleet Card Certification Exam Instructions.

On the left side, click on Certificate – Fleet Card Training for Cardholder.. to print/save a copy of your certificate.

6. From this point, you can click the Initial Fleet Training for Cardholders/Approving Officials link in the upper navigation menu to return to the course overview and to view your completion status.