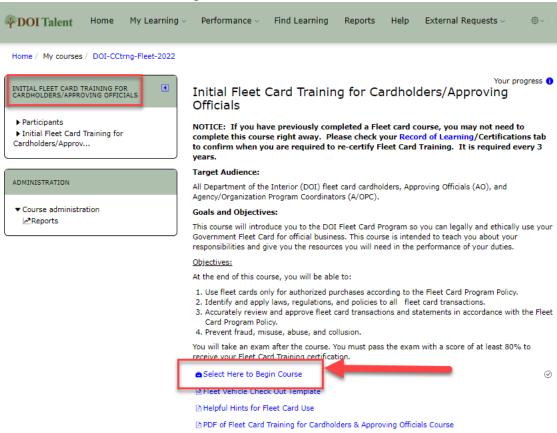

### 6. Click on the Select Here to Begin Course.

## **Step 2: Complete Fleet Card Training for Cardholders & Approving Officials**

1. Click on the arrow to begin. This course should take about 45 minutes to complete.

2. When you have completed the course, it will take you to the Fleet Card Certification Exam. Click on the Fleet Card Certification Exam link to take you to Exam Instructions.