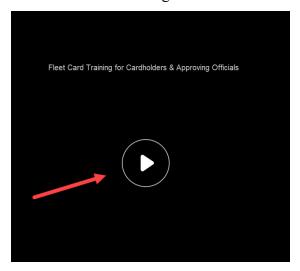

## **Step 2: Complete Fleet Card Training for Cardholders & Approving Officials**

1. Click on the arrow to begin. This course should take about 45 minutes to complete.

2. When you have completed the course, it will take you to the Fleet Card Certification Exam. Click on the Fleet Card Certification Exam link to take you to Exam Instructions.