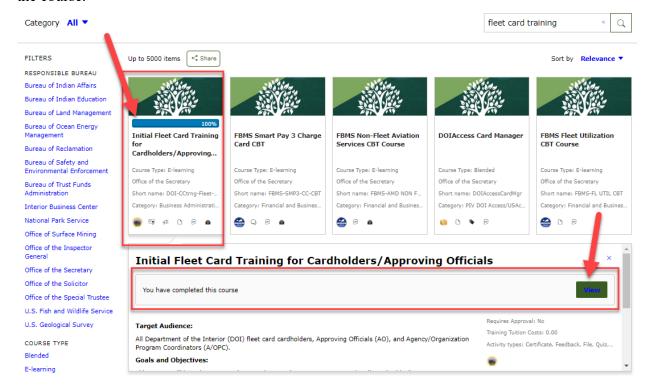

3. Scroll down, click on the course tile: Initial Fleet Card Training for Cardholders/Approving Officials

2. In Course Name, enter Fleet card training for and then click on the Search icon.

3. Once the training course appears at the bottom of the screen, you will see your progress indicated. Click on the course tile to view more information. Click on the view button to open the course.

4. This will bring you back to the Course Overview page. Make sure you have two check marks on the right-hand side.

If you forgot to print/save your certificate you can also do that from this screen.

5. Log out of DOI Talent