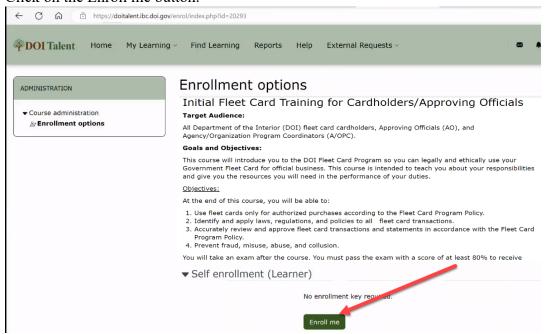

# FLEET CARD TRAINING FOR CARDHOLDER/APPROVING OFFICIAL (DETAILED INSTRUCTIONS)

## Step 1: Access **DOI Talent** (<a href="https://doitalent.ibc.doi.gov/">https://doitalent.ibc.doi.gov/</a>) and enroll in course

(Recommended Browsers: Use the Chrome or Edge browsers when accessing DOI Talent. Do not use IE 11).

1. Click on the Find Learning tab.



2. Type the course name, Fleet Card Training for Cardholders/Approving Officials<sup>1</sup>, or a shorter variation such as Fleet Card Training for, and click on Search<sup>2</sup>.



3. Scroll down, click on the course tile: Initial Fleet Card Training for Cardholders/Approving Officials

#### Find learning



4. Click on the Go to Course button.



#### 5. Click on the Enroll me button.



### 6. Click on the Select Here to Begin Course.



## **Step 2: Complete Fleet Card Training for Cardholders & Approving Officials**

1. Click on the arrow to begin. This course should take about 45 minutes to complete.



2. When you have completed the course, it will take you to the Fleet Card Certification Exam. Click on the Fleet Card Certification Exam link to take you to Exam Instructions.



3. At the bottom of the Exam Instructions click on Attempt quiz now.







4. Once you have completed and submitted your answers you will receive your score. Once you have finished reviewing the results, click on Finish Review.



5. This will take you back to the Fleet Card Certification Exam Instructions.

On the left side, click on Certificate – Fleet Card Training for Cardholder.. to pri