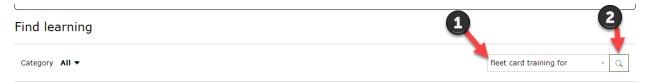

1. Click on the Find Learning tab.

2. Type the course name, Fleet Card Training for Cardholders/Approving Officials<sup>1</sup>, or a shorter variation such as Fleet Card Training for, and click on Search<sup>2</sup>.

2. In Course Name, enter Fleet card training for and then click on the Search icon.

3. Once the training course appears at the bottom of the screen, you will see your progress indicated. Click on the course tile to view more information. Click on the view button to open the course.