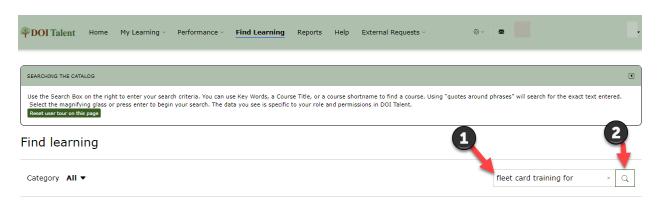

1. Click on the Find Learning tab.

2. Type the course name, Fleet Card Training for Cardholders/Approving Officials<sup>1</sup>, or a shorter variation such as Fleet Card Training for, and click on Search<sup>2</sup>.