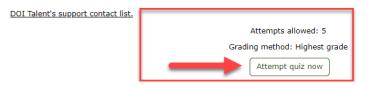

3. At the bottom of the Exam Instructions click on Attempt quiz now.

4. Once you have completed and submitted your answers you will receive your score. Once you have finished reviewing the results, click on Finish Review.