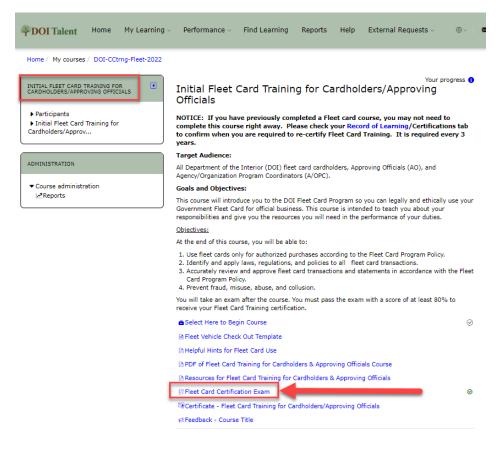

## **Step 2: Complete Fleet Card Training for Cardholders & Approving Officials**

1. Click on the arrow to begin. This course should take about 45 minutes to complete.

2. When you have completed the course, it will take you to the Fleet Card Certification Exam. Click on the Fleet Card Certification Exam link to take you to Exam Instructions.

5. This will take you back to the Fleet Card Certification Exam Instructions.

On the left side, click on Certificate – Fleet Card Training for Cardholder.. to print/save a copy of your certificate.

6. From this point, you can click the Initial Fleet Training for Cardholders/Approving Officials link in the upper navigation menu to return to the course overview and to view your completion status.