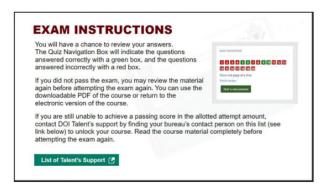

## **Step 2: Complete Fleet Card Training for Cardholders & Approving Officials**

1. Click on the arrow to begin. This course should take about 45 minutes to complete.

2. When you have completed the course, it will take you to the Fleet Card Certification Exam. Click on the Fleet Card Certification Exam link to take you to Exam Instructions.

3. At the bottom of the Exam Instructions click on Attempt quiz now.

4. Once you have completed and submitted your answers you will receive your score. Once you have finished reviewing the results, click on Finish Review.