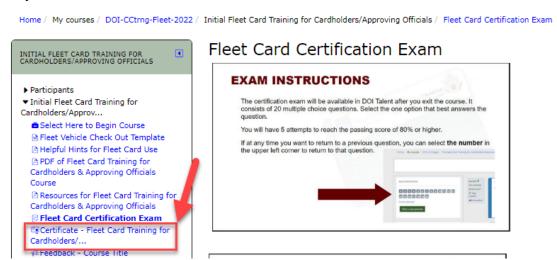

## **Step 2: Complete Fleet Card Training for Cardholders & Approving Officials**

1. Click on the arrow to begin. This course should take about 45 minutes to complete.

2. When you have completed the course, it will take you to the Fleet Card Certification Exam. Click on the Fleet Card Certification Exam link to take you to Exam Instructions.

3. At the bottom of the Exam Instructions click on Attempt quiz now.

4. Once you have completed and submitted your answers you will receive your score. Once you have finished reviewing the results, click on Finish Review.

5. This will take you back to the Fleet Card Certification Exam Instructions.

On the left side, click on Certificate – Fleet Card Training for Cardholder.. to print/save a copy of your certificate.

6. From this point, you can click the Initial Fleet Training for Cardholders/Approving Officials link in the upper navigation menu to return to the course overview and to view your completion status.