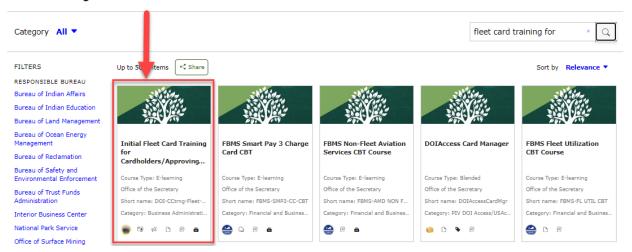

3. Scroll down, click on the course tile: Initial Fleet Card Training for Cardholders/Approving Officials