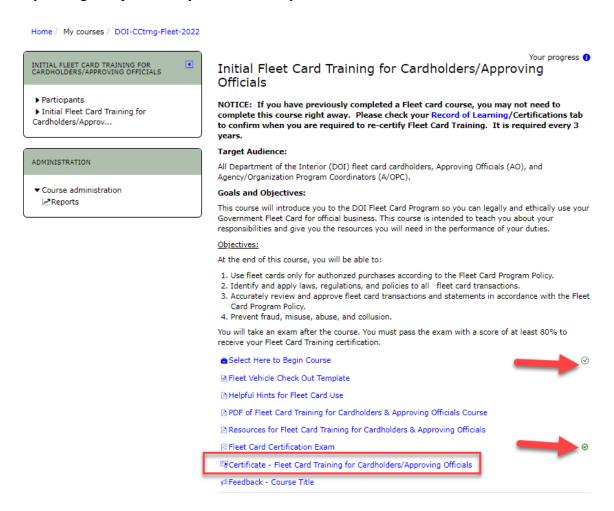

### 6. Click on the Select Here to Begin Course.

## **Step 2: Complete Fleet Card Training for Cardholders & Approving Officials**

1. Click on the arrow to begin. This course should take about 45 minutes to complete.

2. When you have completed the course, it will take you to the Fleet Card Certification Exam. Click on the Fleet Card Certification Exam link to take you to Exam Instructions.

5. This will take you back to the Fleet Card Certification Exam Instructions.

On the left side, click on Certificate – Fleet Card Training for Cardholder.. to print/save a copy of your certificate.

6. From this point, you can click the Initial Fleet Training for Cardholders/Approving Officials link in the upper navigation menu to return to the course overview and to view your completion status.