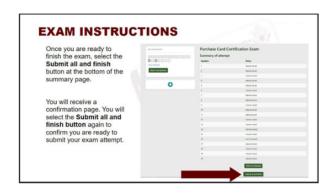

3. At the bottom of the Exam Instructions click on Attempt quiz now.

4. Once you have completed and submitted your answers you will receive your score. Once you have finished reviewing the results, click on Finish Review.