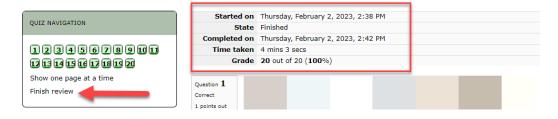

3. At the bottom of the Exam Instructions click on Attempt quiz now.

4. Once you have completed and submitted your answers you will receive your score. Once you have finished reviewing the results, click on Finish Review.

5. This will take you back to the Fleet Card Certification Exam Instructions.

On the left side, click on Certificate – Fleet Card Training for Cardholder.. to print/save a copy of your certificate.

6. From this point, you can click the Initial Fleet Training for Cardholders/Approving Officials link in the upper navigation menu to return to the course overview and to view your completion status.