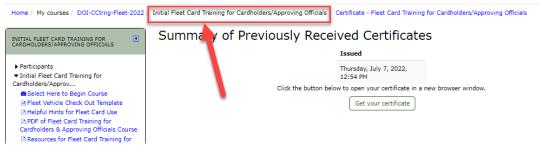

5. This will take you back to the Fleet Card Certification Exam Instructions.

On the left side, click on Certificate – Fleet Card Training for Cardholder.. to print/save a copy of your certificate.

6. From this point, you can click the Initial Fleet Training for Cardholders/Approving Officials link in the upper navigation menu to return to the course overview and to view your completion status.