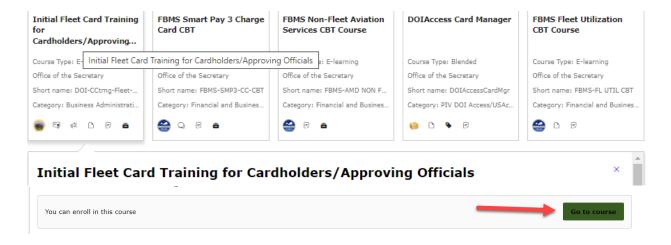

# FLEET CARD TRAINING FOR CARDHOLDER/APPROVING OFFICIAL (DETAILED INSTRUCTIONS)

## Step 1: Access **DOI Talent** (<a href="https://doitalent.ibc.doi.gov/">https://doitalent.ibc.doi.gov/</a>) and enroll in course

(Recommended Browsers: Use the Chrome or Edge browsers when accessing DOI Talent. Do not use IE 11).

1. Click on the Find Learning tab.



2. Type the course name, Fleet Card Training for Cardholders/Approving Officials<sup>1</sup>, or a shorter variation such as Fleet Card Training for, and click on Search<sup>2</sup>.



3. Scroll down, click on the course tile: Initial Fleet Card Training for Cardholders/Approving Officials

#### Find learning



4. Click on the Go to Course button.



#### 5. Click on the Enroll me button.



### 6. Click on the Select Here to Begin Course.



## **Step 2: Complete Fleet Card Training for Cardholders & Approving Officials**

1. Click on the arrow to begin. This course should take about 45 minutes to complete.



2. When you have completed the course, it will take you to the Fleet Card Certification Exam. Click on the Fleet Card Certification Exam link to take you to Exam Instructions.



3. At the bottom of the Exam Instructions click on Attempt quiz now.







4. Once you have completed and submitted your answers you will receive your score. Once you have finished reviewing the results, click on Finish Review.



5. This will take you back to the Fleet Card Certification Exam Instructions.

On the left side, click on Certificate – F